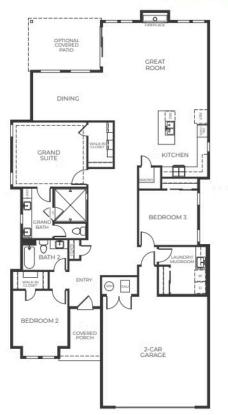

### THE RIVIERA FLOOR PLAN

### **FEATURES**

№ 3 Bedrooms

**₽** 2 Ba

2,130 Sq. Ft.

😭 2 Car Garage

Pelican Shores' Plan 9, The Riviera, is a charming single-story, 2,130 Sq. Ft. luxury patio home. Past the entry hall, you'll find the gourmet kitchen with stainless steel appliances, a walk-in pantry, and a center preparation island overlooking the spacious dining, great room, and covered patio. This home includes granite countertops in the kitchen, bathrooms, and laundry room. Adjacent is the primary suite with a luxurious, spa-like bathroom with dual sinks, an optional free-standing tub, and a walk-in closet. This home also comes with extensive LVP flooring in entry, kitchen, powder baths, and dining room, per plan, carpet in bedrooms, contemporary bath fixtures, a tankless water heater, an insulated steel garage door, and much more!