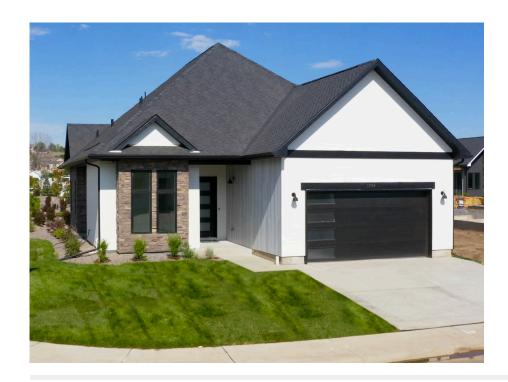

## The Riviera

#### **PELICAN SHORES AT WATER VALLEY**

PRICE **\$660,000** 

### **FEATURES**

№ 3 Bedrooms

**₽** 2 Ba

2,130 Sq. Ft.

😭 2 Car Garage

Pelican Shores' Plan 9, The Riviera, is a charming single-story, 2,130 Sq. Ft. luxury patio home. Past the entry hall, you'll find the gourmet kitchen with stainless steel appliances, a walk-in pantry, and a center preparation island overlooking the spacious dining, great room, and covered patio. This home includes granite countertops in the kitchen, bathrooms, and laundry room. Adjacent is the primary suite with a luxurious, spa-like bathroom with dual sinks, an optional free-standing tub, and a walk-in closet. This home also comes with extensive LVP flooring in entry, kitchen, powder baths, and dining room, per plan, carpet in bedrooms, contemporary bath fixtures, a tankless water heater, an insulated steel garage door, and much more!