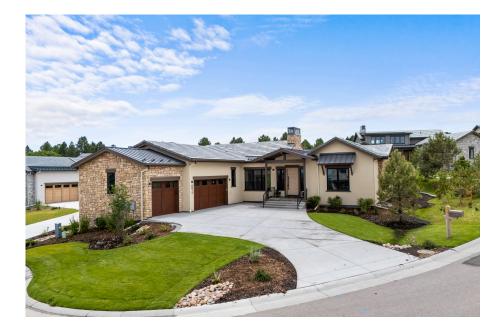

# **8015 Parnassus Place**

CASTLE PINES, CO 80108

PRICE **\$1,995,000** 

**PLAN** Residence 2

LOCATION The Summit at Castle Pines

FEATURES 3 Bedrooms 2 Ba, 2 Half Ba 4,096 Sq. Ft. 3 Car Garage

Lot 15, a Residence 2 within the gated community of The Summit at Castle Pines by Trumark Homes, is a flexible singlestory home offering 4,096 SQ. FT. of living space. Located on a corner lot within a cul-de-sac, the home features an inviting porch plus main floor study and primary bedroom. Past the entrance foyer is the kitchen, including a butler's pantry and center preparation island. The large island overlooks the dining and great rooms, complete with a grand fireplace and vaulted ceiling. The kitchen includes 42" craft cabinetry, Wolf Kitchen Appliances with 48" dual fuel range, Sub Zero 42" built in French door refrigerator, maple cabinets in Espresso and Quartz countertops.