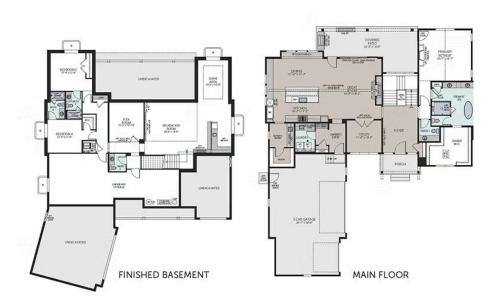

# **8015 Parnassus Place**

CASTLE PINES, CO 80108

PRICE **\$1,995,000** 

**PLAN** Residence 2

LOCATION The Summit at Castle Pines

FEATURES 3 Bedrooms 2 Ba, 2 Half Ba 4,096 Sq. Ft. 3 Car Garage

Lot 15, a Residence 2 within the gated community of The Summit at Castle Pines by Trumark Homes, is a flexible singlestory home offering 4,096 SQ. FT. of living space. Located on a corner lot within a cul-de-sac, the home features an inviting porch plus main floor study and primary bedroom. Past the entrance foyer is the kitchen, including a butler's pantry and center preparation island. The large island overlooks the dining and great rooms, complete with a grand fireplace and vaulted ceiling. The kitchen includes 42" craft cabinetry, Wolf Kitchen Appliances with 48" dual fuel range, Sub Zero 42" built in French door refrigerator, maple cabinets in Espresso and Quartz countertops.

The great room opens to the outdoor living area making indoor/outdoor entertaining a breeze. The main floor primary suite offers a contemporary, spa-like bathroom with dual sinks, walk-in shower, luxurious freestanding tub, and an expansive walk-in closet. Beautiful engineered hardwood floors are found throughout most of the main level.

The standard finished basement comes with two secondary bedrooms with an adjoining full bathroom perfect for guests, plus a powder room and wet bar. Residence 2 includes a 3-car side load garage, extensive engineered hardwood flooring throughout the entry/kitchen/living/dining, spacious 10-foot ceilings on the main floor and 9' on the upper floor and basement, insulated steel garage doors, tankless water heater, and much more!