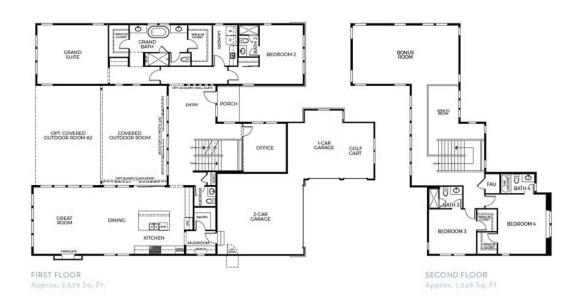

#### **FEATURES**

<u>u</u> 4 Bedrooms

4 Bathrooms

**]** 3,762 Sq. Ft.

😝 3 Car Garage

The Monterey Plan at The Fairways at RainDance by Trumark Homes is a captivating, two-story home offering up to 5,529 sq. ft. of finished space with 4-5 bedrooms and 4.5-5.5 baths. A dedicated office is located conveniently off the entry. Past the entry is the spacious dining area and gourmet kitchen, featuring a walk-in pantry and a center preparation island. The open kitchen includes deluxe cabinetry, Quartz countertops with subway tile backsplash, stainless steel appliance package, and decorative fixtures. The great room, complete with a modern linear gas fireplace to keep you cozy in the winter, is filled with natural light and overlooks the covered outdoor room, allowing you to take in the stunning views of the high-plains links-style golf course at RainDance National.

At the end of a long day, retreat to the grand suite on the main floor, featuring ample windows, a luxurious bathroom, a walk-in shower, and an elegant freestanding tub. Two generous walk-in closets complete the primary suite. Down the hall is a secondary bedroom with an ensuite bath. Upstairs you'll find a large bonus room and two additional bedrooms, both with ensuite bathrooms and walk-in closets.

# The Monterey

THE FAIRWAYS AT RAINDANCE

THE MONTEREY FLOOR PLAN