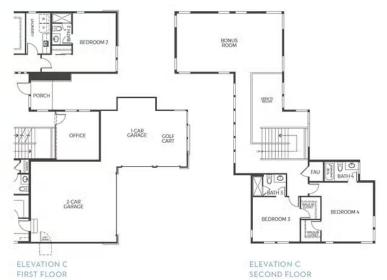

#### THE MONTEREY FLOOR PLAN

THE MONTEREY

ELEVATION A - MODERN FARMHOUSE

ELEVATION B - MODERN PRAIRIE

ELEVATION C - MODERN MOUNTAIN

#### THE MONTEREY FLOOR PLAN

THE FAIRWAYS • 70' LOTS 5,606 Sq. Ft. • 5 Bedrooms • 5.5 Baths

THE MONTEREY