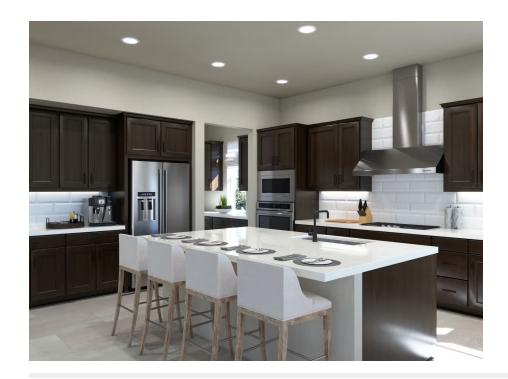

#### **FEATURES**

<u>u</u> 4 Bedrooms

4 Bathrooms

**]** 3,762 Sq. Ft.

😝 3 Car Garage

The Monterey Plan at The Fairways at RainDance by Trumark Homes is a captivating, two-story home offering up to 5,529 sq. ft. of finished space with 4-5 bedrooms and 4.5-5.5 baths. A dedicated office is located conveniently off the entry. Past the entry is the spacious dining area and gourmet kitchen, featuring a walk-in pantry and a center preparation island. The open kitchen includes deluxe cabinetry, Quartz countertops with subway tile backsplash, stainless steel appliance package, and decorative fixtures. The great room, complete with a modern linear gas fireplace to keep you cozy in the winter, is filled with natural light and overlooks the covered outdoor room, allowing you to take in the stunning views of the high-plains links-style golf course at RainDance National.