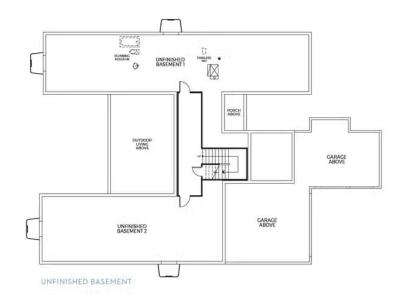

The optional finished basement includes an optional rec room and wet bar, and one additional bedroom. The home also comes with water-resistant laminate flooring in the entry and kitchen, luxurious carpet in bedrooms, spacious 9- or 10-foot ceilings and 8-foot doors, insulated steel garage doors, tankless water heater and AC, front yard landscaping, golf cart garage, and much more.

#### THE MONTEREY FLOOR PLAN

THE FAIRWAYS • 70' LOTS

THE MONTEREY