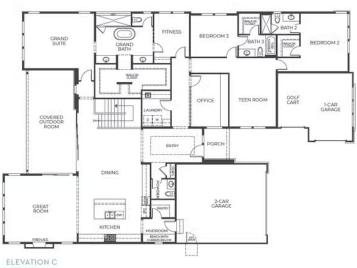

### THE ISLEWORTH FLOOR PLAN

THE FAIRWAYS •  $70^{\circ}$  LOTS 4,680 - 4,756 Sq. Ft. • 4 - 5 Bedrooms • 4.5 Baths

THE ISLEWORTH

ELEVATION A - MODERN FARMHOUSE

ELEVATION C - MODERN MOUNTAIN

FIRST FLOOR Approx. 3.125 Sq. Ft

#### **FEATURES**

№ 3 Bedrooms

🖺 3 Bathrooms

3,110 Sq. Ft.

😝 3 Car Garage

The Isleworth Plan at The Fairways at RainDance by Trumark Homes is a flexible, single-story home offering up to 4,869 sq. ft. of finished space with 3-5 bedrooms and 3.5-4.5 baths. Adjacent to the formal entry is the office. Head past the entry to find the spacious dining area and gourmet kitchen, featuring a walk-in pantry and a center preparation island. The open kitchen includes deluxe cabinetry, Quartz countertops with subway tile backsplash, stainless steel appliance package, and decorative fixtures. The great room, complete with a modern linear gas fireplace to keep you cozy in the winter, is filled with natural light and overlooks the covered outdoor room, allowing you to take in the stunning views of the high-plains links-style golf course at RainDance National.

At the end of a long day, retreat to the grand suite, featuring ample windows, a luxurious bathroom, walk-in shower, and an elegant freestanding tub. An expansive walk-in closet and generous fitness room with a closet complete the primary suite. On the other side of the home you'll find a teen room and two bedrooms both with ensuite baths and walk-in closets.

The optional finished basement includes an optional rec room and wet bar, and up to two additional bedrooms. The home also comes with water-resistant laminate flooring throughout the entry and kitchen, luxurious carpet in bedrooms, spacious 9- or 10-foot ceilings and 8-foot doors, insulated steel garage doors, tankless water heater, AC, front yard landscaping, golf cart garage, and much more.