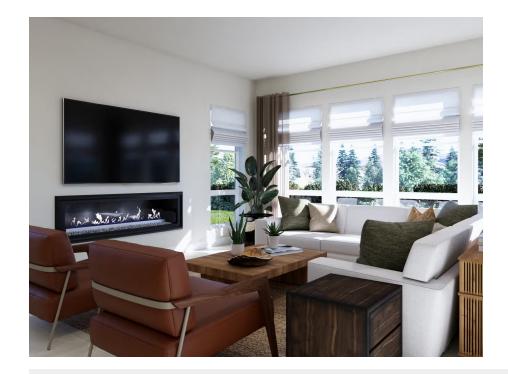

#### **FEATURES**

№ 3 Bedrooms

🖺 3 Bathrooms

3,110 Sq. Ft.

😝 3 Car Garage

The Isleworth Plan at The Fairways at RainDance by Trumark Homes is a flexible, single-story home offering up to 4,869 sq. ft. of finished space with 3-5 bedrooms and 3.5-4.5 baths. Adjacent to the formal entry is the office. Head past the entry to find the spacious dining area and gourmet kitchen, featuring a walk-in pantry and a center preparation island. The open kitchen includes deluxe cabinetry, Quartz countertops with subway tile backsplash, stainless steel appliance package, and decorative fixtures. The great room, complete with a modern linear gas fireplace to keep you cozy in the winter, is filled with natural light and overlooks the covered outdoor room, allowing you to take in the stunning views of the high-plains links-style golf course at RainDance National.

At the end of a long day, retreat to the grand suite, featuring ample windows, a luxurious bathroom, walk-in shower, and an elegant freestanding tub. An expansive walk-in closet and generous fitness room with a closet complete the primary suite. On the other side of the home you'll find a teen room and two bedrooms both with ensuite baths and walk-in closets.