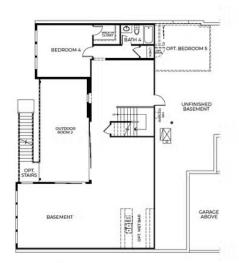

The optional finished basement includes an optional rec room and wet bar, and up to two additional bedrooms. The home also comes with water-resistant laminate flooring throughout the entry and kitchen, luxurious carpet in bedrooms, spacious 9- or 10-foot ceilings and 8-foot doors, insulated steel garage doors, tankless water heater, AC, front yard landscaping, golf cart garage, and much more.

### THE ISLEWORTH FLOOR PLAN

THE FAIRWAYS •  $70^{\circ}$  LOTS 4,680 - 4,756 Sq. Ft. • 4 - 5 Bedrooms • 4.5 Baths

THE ISLEWORTH

OPTIONAL
PARTIAL WALK-OUT
Approx 1,555 - 1,741 Sq. FI