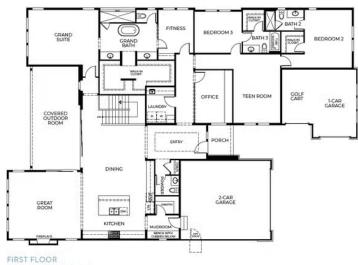

#### **FEATURES**

№ 3 Bedrooms

🖺 3 Bathrooms

3,110 Sq. Ft.

😝 3 Car Garage

The Isleworth Plan at The Fairways at RainDance by Trumark Homes is a flexible, single-story home offering up to 4,869 sq. ft. of finished space with 3-5 bedrooms and 3.5-4.5 baths. Adjacent to the formal entry is the office. Head past the entry to find the spacious dining area and gourmet kitchen, featuring a walk-in pantry and a center preparation island. The open kitchen includes deluxe cabinetry, Quartz countertops with subway tile backsplash, stainless steel appliance package, and decorative fixtures. The great room, complete with a modern linear gas fireplace to keep you cozy in the winter, is filled with natural light and overlooks the covered outdoor room, allowing you to take in the stunning views of the high-plains links-style golf course at RainDance National.

At the end of a long day, retreat to the grand suite, featuring ample windows, a luxurious bathroom, walk-in shower, and an elegant freestanding tub. An expansive walk-in closet and generous fitness room with a closet complete the primary suite. On the other side of the home you'll find a teen room and two bedrooms both with ensuite baths and walk-in closets.

The optional finished basement includes an optional rec room and wet bar, and up to two additional bedrooms. The home also comes with water-resistant laminate flooring throughout the entry and kitchen, luxurious carpet in bedrooms, spacious 9- or 10-foot ceilings and 8-foot doors, insulated steel garage doors, tankless water heater, AC, front yard landscaping, golf cart garage, and much more.

### THE ISLEWORTH FLOOR PLAN

THE FAIRWAYS •  $70^{\circ}$  LOTS 4,680 - 4,756 Sq. Ft. • 4 - 5 Bedrooms • 4.5 Baths

THE ISLEWORTH

ELEVATION A - MODERN FARMHOUSE

ELEVATION C - MODERN MOUNTAIN

FIRST FLOOR Approx. 3.125 Sq. Ft

### THE ISLEWORTH FLOOR PLAN

THE FAIRWAYS • 70' LOTS

THE ISLEWORTH

Approx. 3.125 Sq. Ft.