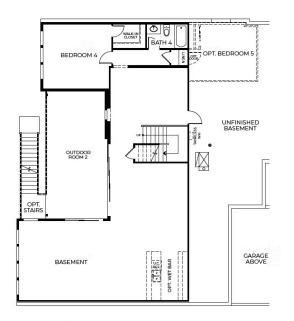

### THE ISLEWORTH FLOOR PLAN

THE FAIRWAYS • 70' LOTS 4,680 - 4,756 Sq. Ft. • 4 - 5 Bedrooms • 4.5 Baths THE ISLEWORTH

OPTIONAL PARTIAL WALK-OUT Approx. 1,555 – 1,741 Sq. Ft.

GET IN TOUCH (970) 499-8222

The optional finished basement includes an optional rec room and wet bar, and up to two additional bedrooms. The home also comes with water-resistant laminate flooring throughout the entry and kitchen, luxurious carpet in bedrooms, spacious 9- or 10-foot ceilings and 8-foot doors, insulated steel garage doors, tankless water heater, AC, front yard landscaping, golf cart garage, and much more.