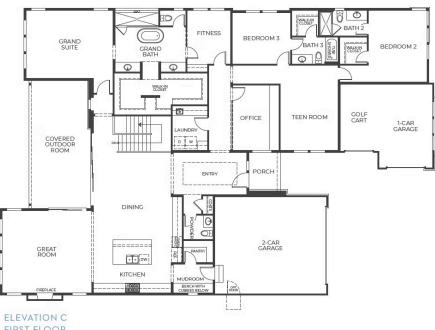

The Isleworth Plan at The Fairways at RainDance by Trumark Homes is a flexible, single-story home offering up to 4,869 sq. ft. of finished space with 3-5 bedrooms and 3.5-4.5 baths. Adjacent to the formal entry is the office. Head past the entry to find the spacious dining area and gourmet kitchen, featuring a walk-in pantry and a center preparation island. The open kitchen includes deluxe cabinetry, Quartz countertops with subway tile backsplash, stainless steel appliance package, and decorative fixtures. The great room, complete with a modern linear gas fireplace to keep you cozy in the winter, is filled with natural light and overlooks the covered outdoor room, allowing you to take in the stunning views of the high-plains links-style golf course at RainDance National.

At the end of a long day, retreat to the grand suite, featuring ample windows, a luxurious bathroom, walk-in shower, and an elegant freestanding tub. An expansive walk-in closet and generous fitness room with a closet complete the primary suite. On the other side of the home you'll find a teen room and two bedrooms both with ensuite baths and walk-in closets.

The optional finished basement includes an optional rec room and wet bar, and up to two additional bedrooms. The home also comes with water-resistant laminate flooring throughout the entry and kitchen, luxurious carpet in bedrooms, spacious 9- or 10-foot ceilings and 8-foot doors, insulated steel garage doors, tankless water heater, AC, front yard landscaping, golf cart garage, and much more.

#### THE FAIRWAYS • 70' LOTS 4,680 - 4,756 Sq. Ft. • 4 - 5 Bedrooms • 4.5 Bath

THE ISLEWORTH

ELEVATION A - MODERN FARMHOUSE

ELEVATION C - MODERN MOUNTAIN

FIRST FLOOR Approx. 3,125 Sq. Ft.

### THE ISLEWORTH FLOOR PLAN

THE ISLEWORTH

Approx. 3,125 Sq. Ft.