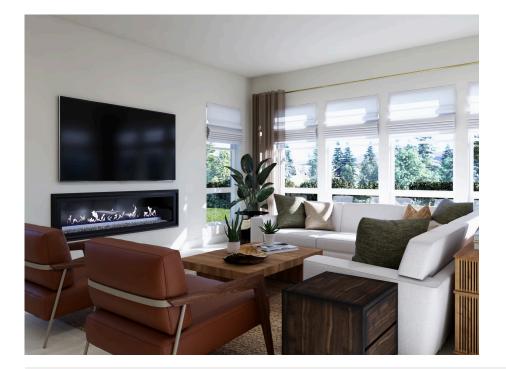

The Isleworth Plan at The Fairways at RainDance by Trumark Homes is a flexible, single-story home offering up to 4,869 sq. ft. of finished space with 3-5 bedrooms and 3.5-4.5 baths. Adjacent to the formal entry is the office. Head past the entry to find the spacious dining area and gourmet kitchen, featuring a walk-in pantry and a center preparation island. The open kitchen includes deluxe cabinetry, Quartz countertops with subway tile backsplash, stainless steel appliance package, and decorative fixtures. The great room, complete with a modern linear gas fireplace to keep you cozy in the winter, is filled with natural light and overlooks the covered outdoor room, allowing you to take in the stunning views of the high-plains links-style golf course at RainDance National.

At the end of a long day, retreat to the grand suite, featuring ample windows, a luxurious bathroom, walk-in shower, and an elegant freestanding tub. An expansive walk-in closet and generous fitness room with a closet complete the primary suite. On the other side of the home you'll find a teen room and two bedrooms both with ensuite baths and walk-in closets.