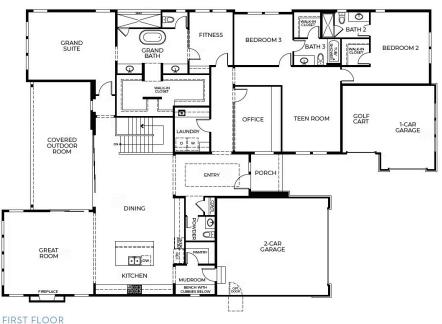

## THE ISLEWORTH FLOOR PLAN

#### THE FAIRWAYS • 70' LOTS 4,680 - 4,756 Sq. Ft. • 4 - 5 Bedrooms • 4.5 Bath

THE ISLEWORTH

ELEVATION A - MODERN FARMHOUSE

ELEVATION C - MODERN MOUNTAIN

FIRST FLOOR Approx. 3,125 Sq. Ft.

### THE ISLEWORTH FLOOR PLAN

THE ISLEWORTH

Approx. 3,125 Sq. Ft.

The Isleworth Plan at The Fairways at RainDance by Trumark Homes is a flexible, single-story home offering up to 4,869 sq. ft. of finished space with 3-5 bedrooms and 3.5-4.5 baths. Adjacent to the formal entry is the office. Head past the entry to find the spacious dining area and gourmet kitchen, featuring a walk-in pantry and a center preparation island. The open kitchen includes deluxe cabinetry, Quartz countertops with subway tile backsplash, stainless steel appliance package, and decorative fixtures. The great room, complete with a modern linear gas fireplace to keep you cozy in the winter, is filled with natural light and overlooks the covered outdoor room, allowing you to take in the stunning views of the high-plains links-style golf course at RainDance National.

At the end of a long day, retreat to the grand suite, featuring ample windows, a luxurious bathroom, walk-in shower, and an elegant freestanding tub. An expansive walk-in closet and generous fitness room with a closet complete the primary suite. On the other side of the home you'll find a teen room and two bedrooms both with ensuite baths and walk-in closets.

The optional finished basement includes an optional rec room and wet bar, and up to two additional bedrooms. The home also comes with water-resistant laminate flooring throughout the entry and kitchen, luxurious carpet in bedrooms, spacious 9- or 10-foot ceilings and 8-foot doors, insulated steel garage doors, tankless water heater, AC, front yard landscaping, golf cart garage, and much more.