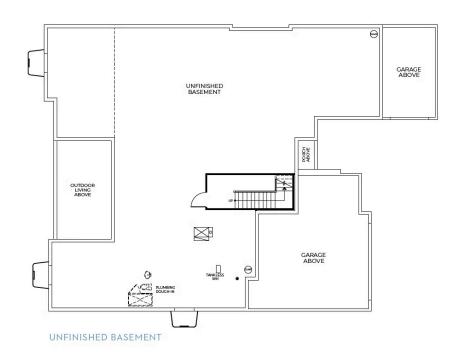

The optional finished basement includes an optional rec room and wet bar, and up to two additional bedrooms. The home also comes with water-resistant laminate flooring throughout the entry and kitchen, luxurious carpet and padding in bedrooms, spacious 9- or 10-foot ceilings and 8-foot doors, insulated steel garage doors, tankless water heater and AC, front yard landscaping, golf cart garage, and much more!