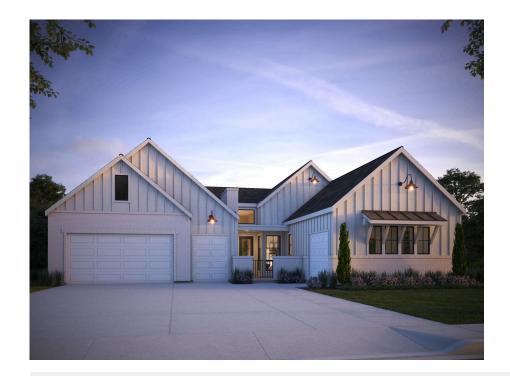

### The Broadmoor

THE FAIRWAYS AT RAINDANCE

PRICE **\$1,460,000** 

**FEATURES** 

№ 3 Bedrooms

 $\frac{9}{3.5}$  Bathrooms

J<sub>m</sub> 3,001 Sq. Ft.

😝 3 Car Garage

The Broadmoor Plan at The Fairways at RainDance by Trumark Homes features an inviting porch leading up to the entryway. This flexible, single-story home offers up to 4,871 sq. ft. of finished space with 3-5 bedrooms and 3.5-4.5 baths. Just past the entryway is the large great room and gourmet kitchen, featuring a walk-in pantry and a center preparation island. The kitchen includes deluxe cabinetry, Quartz countertops with subway tile backsplash, stainless steel appliance package, and decorative fixtures. The great room, complete with a modern linear gas fireplace, is filled with natural light and overlooks the covered outdoor room to take in the stunning views of the high-plains links-style golf course at RainDance National.

#### THE BROADMOOR FLOOR PLAN

THE FAIRWAYS • 70' LOTS 4,718 - 4,871 Sq. Ft. • 4 - 5 Bedrooms • 4.5 Baths

THE BROADMOOR

**ELEVATION A - MODERN FARMHOUSE** 

ELEVATION C - MODERN MOUNTAIN