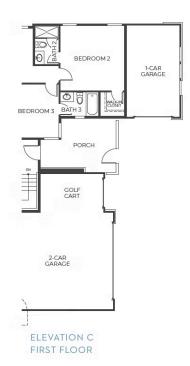

Down the hall you'll find a flex room, laundry with an optional sink, and two bedrooms both with ensuite baths. Off the great room is the office and contemporary grand suite, including a luxurious bathroom with two sinks, walk-in shower, and an elegant freestanding tub. An expansive walk-in closet completes the primary suite.

The optional finished basement includes an optional rec room and wet bar, and up to two additional bedrooms. The home also comes with water-resistant laminate flooring throughout the entry and kitchen, luxurious carpet and padding in bedrooms, spacious 9- or 10-foot ceilings and 8-foot doors, insulated steel garage doors, tankless water heater and AC, front yard landscaping, golf cart garage, and much more!

#### THE BROADMOOR FLOOR PLAN

THE FAIRWAYS • 70' LOTS 4,718 - 4,871 Sq. Ft. • 4 - 5 Bedrooms • 4.5 Baths

THE BROADMOOR

Approx. 3,001 Sq. Ft.

GET IN TOUCH (970) 499-8222

# The Broadmoor

THE FAIRWAYS AT RAINDANCE

THE BROADMOOR FLOOR PLAN