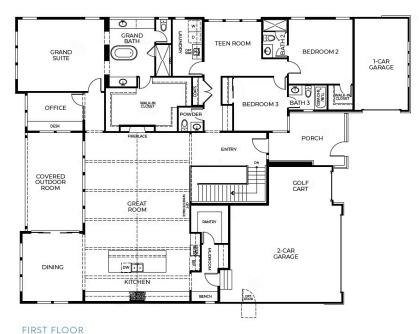

The Broadmoor Plan at The Fairways at RainDance by Trumark Homes features an inviting porch leading up to the entryway. This flexible, single-story home offers up to 4,871 sq. ft. of finished space with 3-5 bedrooms and 3.5-4.5 baths. Just past the entryway is the large great room and gourmet kitchen, featuring a walk-in pantry and a center preparation island. The kitchen includes deluxe cabinetry, Quartz countertops with subway tile backsplash, stainless steel appliance package, and decorative fixtures. The great room, complete with a modern linear gas fireplace, is filled with natural light and overlooks the covered outdoor room to take in the stunning views of the high-plains links-style golf course at RainDance National.

Down the hall you'll find a flex room, laundry with an optional sink, and two bedrooms both with ensuite baths. Off the great room is the office and contemporary grand suite, including a luxurious bathroom with two sinks, walk-in shower, and an elegant freestanding tub. An expansive walk-in closet completes the primary suite.