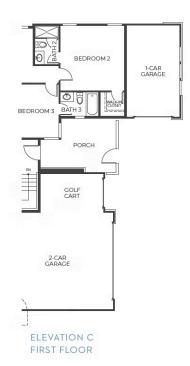

### THE BROADMOOR FLOOR PLAN

THE FAIRWAYS • 70' LOTS 4,718 - 4,871 Sq. Ft. • 4 - 5 Bedrooms • 4.5 Baths

THE BROADMOOR

Approx. 3,001 Sq. Ft.

GET IN TOUCH (970) 499-8222

# The Broadmoor

THE FAIRWAYS AT RAINDANCE

THE BROADMOOR FLOOR PLAN