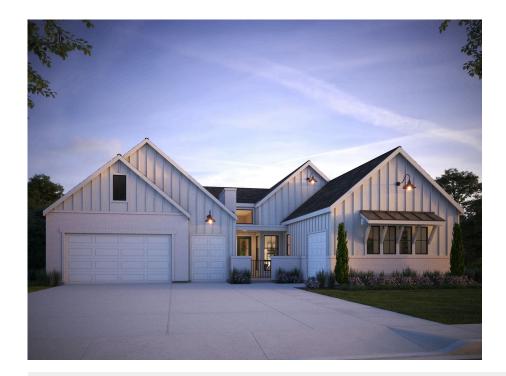

### The Broadmoor

THE FAIRWAYS AT RAINDANCE

PRICE **\$1,460,000** 

#### **FEATURES**

№ 3 Bedrooms

🖰 3 Ba, 1 Half Ba

3,001 Sq. Ft.

😝 3 Car Garage

The Broadmoor Plan at The Fairways at RainDance by Trumark Homes features an inviting porch leading up to the entryway. This flexible, single-story home offers up to 4,871 sq. ft. of finished space with 3-5 bedrooms and 3.5-4.5 baths. Just past the entryway is the large great room and gourmet kitchen, featuring a walk-in pantry and a center preparation island. The kitchen includes deluxe cabinetry, Quartz countertops with subway tile backsplash, stainless steel appliance package, and decorative fixtures. The great room, complete with a modern linear gas fireplace, is filled with natural light and overlooks the covered outdoor room to take in the stunning views of the high-plains links-style golf course at RainDance National.