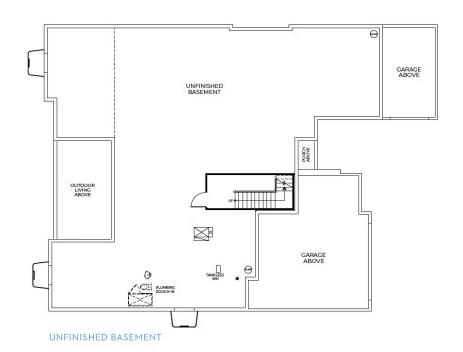

The optional finished basement includes an optional rec room and wet bar, and up to two additional bedrooms. The home also comes with water-resistant laminate flooring throughout the entry and kitchen, luxurious carpet and padding in bedrooms, spacious 9- or 10-foot ceilings and 8-foot doors, insulated steel garage doors, tankless water heater and AC, front yard landscaping, golf cart garage, and much more!

### THE BROADMOOR FLOOR PLAN

THE FAIRWAYS • 70' LOTS 4,718 - 4,871 Sq. Ft. • 4 - 5 Bedrooms • 4.5 Baths

THE BROADMOOR

**ELEVATION A - MODERN FARMHOUSE** 

ELEVATION C - MODERN MOUNTAIN

### THE BROADMOOR FLOOR PLAN

THE FAIRWAYS • 70' LOTS

THE BROADMOOR

### THE BROADMOOR FLOOR PLAN

THE FAIRWAYS • 70' LOTS 4,718 - 4,871 Sq. Ft. • 4 - 5 Bedrooms • 4.5 Baths

THE BROADMOOR

Approx. 3,001 Sq. Ft.

GET IN TOUCH (970) 499-8222