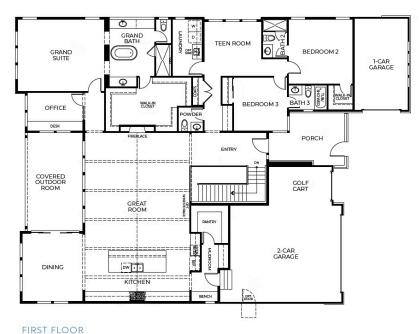

#### **FEATURES**

№ 3 Bedrooms

🖰 3 Ba, 1 Half Ba

3,001 Sq. Ft.

😝 3 Car Garage

The Broadmoor Plan at The Fairways at RainDance by Trumark Homes features an inviting porch leading up to the entryway. This flexible, single-story home offers up to 4,871 sq. ft. of finished space with 3-5 bedrooms and 3.5-4.5 baths. Just past the entryway is the large great room and gourmet kitchen, featuring a walk-in pantry and a center preparation island. The kitchen includes deluxe cabinetry, Quartz countertops with subway tile backsplash, stainless steel appliance package, and decorative fixtures. The great room, complete with a modern linear gas fireplace, is filled with natural light and overlooks the covered outdoor room to take in the stunning views of the high-plains links-style golf course at RainDance National.

Down the hall you'll find a flex room, laundry with an optional sink, and two bedrooms both with ensuite baths. Off the great room is the office and contemporary grand suite, including a luxurious bathroom with two sinks, walk-in shower, and an elegant freestanding tub. An expansive walk-in closet completes the primary suite.

### THE BROADMOOR FLOOR PLAN

THE FAIRWAYS • 70' LOTS 4,718 - 4,871 Sq. Ft. • 4 - 5 Bedrooms • 4.5 Baths

THE BROADMOOR

**ELEVATION A - MODERN FARMHOUSE** 

ELEVATION C - MODERN MOUNTAIN

### THE BROADMOOR FLOOR PLAN

THE FAIRWAYS • 70' LOTS

THE BROADMOOR

### THE BROADMOOR FLOOR PLAN

THE FAIRWAYS • 70' LOTS 4,718 - 4,871 Sq. Ft. • 4 - 5 Bedrooms • 4.5 Baths

THE BROADMOOR

Approx. 3,001 Sq. Ft.

GET IN TOUCH (970) 499-8222