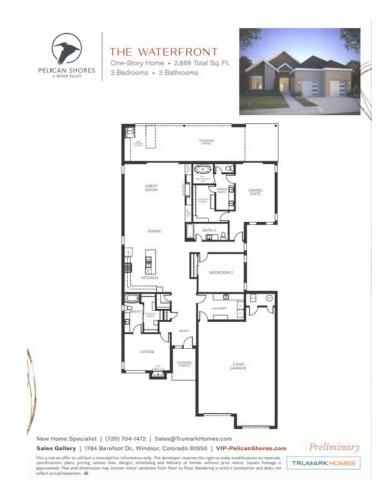

### THE WATERFRONT FLOOR PLAN

#### **FEATURES**

<u>□</u> 3 Bedrooms

3 Bathrooms

2,669 Sq. Ft.

😝 2 Car Garage

Pelican Shores, The Waterfront, is a charming single-story luxury patio home offering 2,669 Sq. Ft. of living space. Off the front of the home is a secondary bedroom with an en-suite bath and walk-in closet. Past the entryway, you'll find the gourmet kitchen featuring a walk-in pantry and a center preparation island overlooking the spacious dining area, a great room with a modern linear gas fireplace, and back covered patio. This home includes granite countertops in the kitchen, bathrooms, and laundry room. The stainless steel appliance package comes with a Zephyr chimney hood. Adjacent is the secondary and primary bedrooms. The primary bedroom consists of a luxurious spa-like bathroom with dual sinks, an optional free-standing tub, and a walk-in closet. This home also comes with extensive LVP flooring in entry, kitchen, powder baths, and dining room, per plan, carpet in bedrooms, a tankless water heater, an insulated steel garage door, and much more!