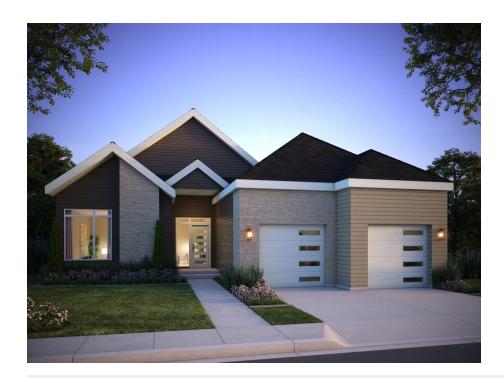

## The Waterfront

PELICAN SHORES AT WATER VALLEY

PRICE **\$900,000** 

#### **FEATURES**

<u>□</u> 3 Bedrooms

3 Bathrooms

2,669 Sq. Ft.

😝 2 Car Garage

Pelican Shores, The Waterfront, is a charming single-story luxury patio home offering 2,669 Sq. Ft. of living space. Off the front of the home is a secondary bedroom with an en-suite bath and walk-in closet. Past the entryway, you'll find the gourmet kitchen featuring a walk-in pantry and a center preparation island overlooking the spacious dining area, a great room with a modern linear gas fireplace, and back covered patio. This home includes granite countertops in the kitchen, bathrooms, and laundry room. The stainless steel appliance package comes with a Zephyr chimney hood. Adjacent is the secondary and primary bedrooms. The primary bedroom consists of a luxurious spa-like bathroom with dual sinks, an optional free-standing tub, and a walk-in closet. This home also comes with extensive LVP flooring in entry, kitchen, powder baths, and dining room, per plan, carpet in bedrooms, a tankless water heater, an insulated steel garage door, and much more!