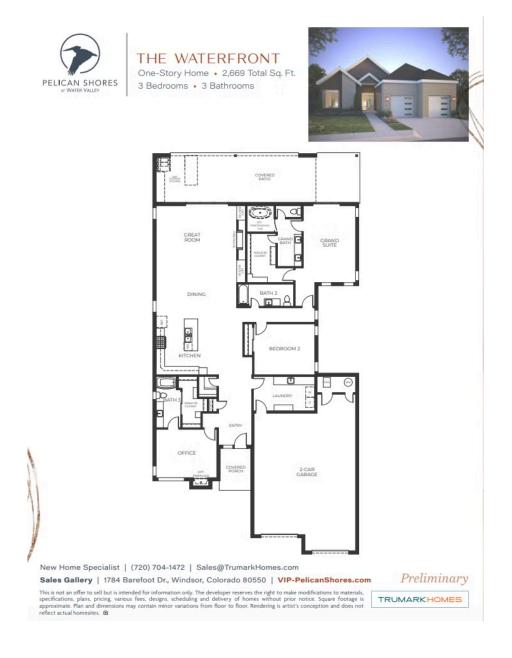

#### THE WATERFRONT FLOOR PLAN

#### **FEATURES**

≥ 3 Bedrooms

3 Bathrooms

2,669 Sq. Ft.

😝 2 Car Garage

Pelican Shores, The Waterfront, is a charming single-story luxury patio home offering 2,669 Sq. Ft. of living space. Off the front of the home is a secondary bedroom with an en-suite bath and walk-in closet. Past the entryway, you'll find the gourmet kitchen featuring a walk-in pantry and a center preparation island overlooking the spacious dining area, a great room with a modern linear gas fireplace, and back covered patio. This home includes granite countertops in the kitchen, bathrooms, and laundry room. The stainless steel appliance package comes with a Zephyr chimney hood. Adjacent is the secondary and primary bedrooms. The primary bedroom consists of a luxurious spa-like bathroom with dual sinks, an optional free-standing tub, and a walk-in closet. This home also comes with extensive LVP flooring in entry, kitchen, powder baths, and dining room, per plan, carpet in bedrooms, a tankless water heater, an insulated steel garage door, and much more!