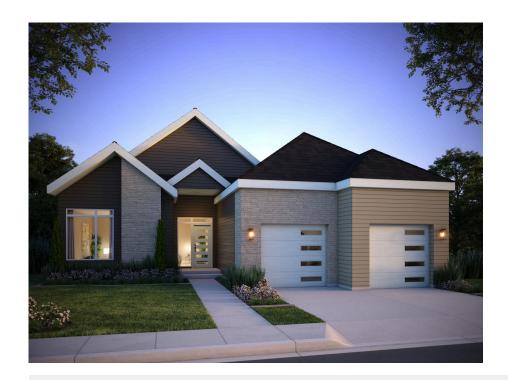

## The Waterfront

**PELICAN SHORES AT WATER VALLEY** 

PRICE **\$900,000** 

#### **FEATURES**

≥ 3 Bedrooms

3 Bathrooms

2,669 Sq. Ft.

😝 2 Car Garage

Pelican Shores, The Waterfront, is a charming single-story luxury patio home offering 2,669 Sq. Ft. of living space. Off the front of the home is a secondary bedroom with an en-suite bath and walk-in closet. Past the entryway, you'll find the gourmet kitchen featuring a walk-in pantry and a center preparation island overlooking the spacious dining area, a great room with a modern linear gas fireplace, and back covered patio. This home includes granite countertops in the kitchen, bathrooms, and laundry room. The stainless steel appliance package comes with a Zephyr chimney hood. Adjacent is the secondary and primary bedrooms. The primary bedroom consists of a luxurious spa-like bathroom with dual sinks, an optional free-standing tub, and a walk-in closet. This home also comes with extensive LVP flooring in entry, kitchen, powder baths, and dining room, per plan, carpet in bedrooms, a tankless water heater, an insulated steel garage door, and much more!

# The Waterfront

PELICAN SHORES AT WATER VALLEY