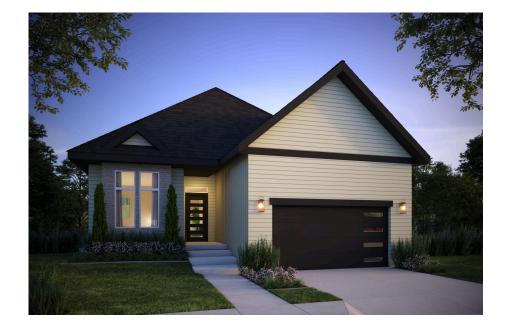

# 1736 Barefoot Drive

WINDSOR, CO 80550

PRICE **\$689,900** 

**PLAN** 

The Riviera

LOCATION

Pelican Shores at Water Valley

**FEATURES** 

≥ 3 Bedrooms

2 Ba

2,130 Sq. Ft.

😝 2 Car Garage

### Hello Sunshine, Hello Home! First Year 2.875% (5.888% APR)\* Learn More -->

Pelican Shores' Plan 9, The Riviera, is a charming single-story, 2,130 Sq. Ft. luxury patio home. Past the entry hall, you'll find the gourmet kitchen with stainless steel appliances, a walk-in pantry, and a center preparation island overlooking the spacious dining, great room, and covered patio. This home includes quartz countertops in the kitchen, bathrooms, and laundry room. Adjacent is the primary suite with a luxurious, spa-like bathroom with dual sinks and a walk-in closet. Extensive Acorn 9" plank LVP flooring in entry, kitchen, powder baths, and dining room, carpet in bedrooms, contemporary bath fixtures, a tankless water heater, an insulated steel garage door, and much more!

#### Key Features:

- 2,130 finished sq. ft, 3 bedrooms, 2 bathrooms
- Gourmet kitchen with maple regal white cabinets w/soft close feature
- Luxurious primary suite with spa-like bathroom
- 9" plank LVP flooring
- Close to private beach and clubhouse