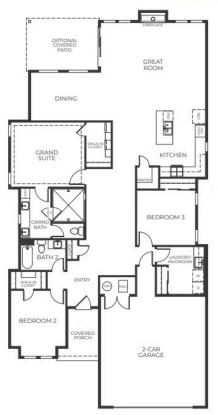

# THE RIVIERA FLOOR PLAN

## THE RIVIERA

One-Story Home • 2,130 Total Sq. Ft. 3 Bedrooms • 2 Bathrooms

New Home Specialist | (720) 704-1472 | Sales@TrumarkHomes.com

Sales Gallery | 1784 Barefoot Dr., Windsor, Colorado 80550 | VIP-PelicanShores.com