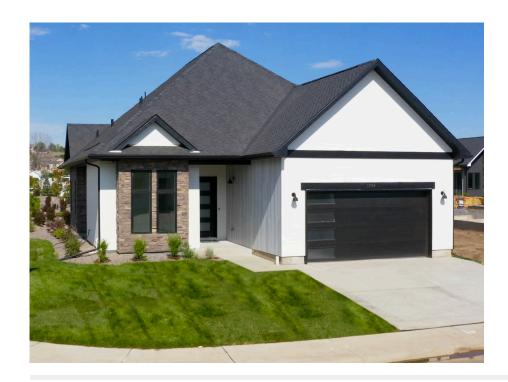

## The Riviera

#### **PELICAN SHORES AT WATER VALLEY**

PRICE **\$660,000** 

### **FEATURES**

≥ 3 Bedrooms

2 Bathrooms

2,130 Sq. Ft.

😝 2 Car Garage

Pelican Shores' Plan 9, The Riviera, is a charming single-story, 2,130 Sq. Ft. luxury patio home. Past the entry hall, you'll find the gourmet kitchen with stainless steel appliances, a walk-in pantry, and a center preparation island overlooking the spacious dining, great room, and covered patio. This home includes granite countertops in the kitchen, bathrooms, and laundry room. Adjacent is the primary suite with a luxurious, spa-like bathroom with dual sinks, an optional free-standing tub, and a walk-in closet. This home also comes with extensive LVP flooring in entry, kitchen, powder baths, and dining room, per plan, carpet in bedrooms, contemporary bath fixtures, a tankless water heater, an insulated steel garage door, and much more!