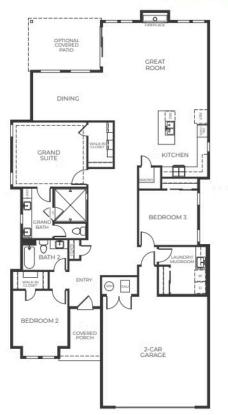

### THE RIVIERA FLOOR PLAN

### THE RIVIERA

One-Story Home • 2,130 Total Sq. Ft. 3 Bedrooms • 2 Bathrooms

New Home Specialist | (720) 704-1472 | Sales@TrumarkHomes.com

Sales Gallery | 1784 Barefoot Dr., Windsor, Colorado 80550 | VIP-PelicanShores.com