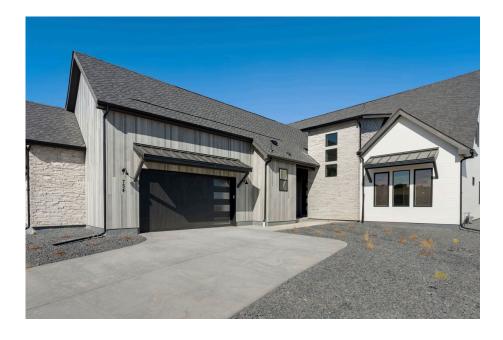

### 754 Beachside Drive

# GET IN TOUCH (970) 499-8222

WINDSOR, CO 80550

PRICE **\$1,199,900** 

**PLAN** The Palm

LOCATION Pelican Shores at Water Valley

FEATURES 4 Bedrooms 4.0 Bathrooms 3,452 Sq. Ft. 2 Car Garage

Welcome home to this well designed luxury patio home located in beautiful Pelican Shores at Water Valley. Walking in you will experience the open, functional floorplan that is punctuated by the light natural flooring and beautiful cabinets and marbled Quartz countertops in the open concept gourmet kitchen, complete with a chef's hood, large pot filler and a double sided refrigerator. The dining and living space have a breathtaking lake front view, beautifully situated for entertaining. 10' ceilings make this living area cozy yet spacious feeling. Solid core 5 panel doors throughout the home. The primary bedroom is situated on the main floor next to the covered patio, with views of Pelican Lakes.