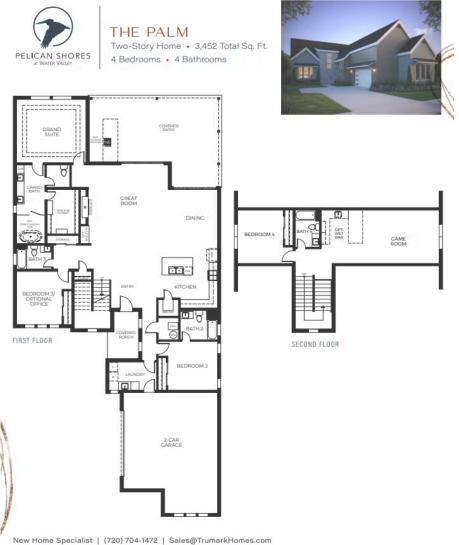

# GET IN TOUCH (970) 499-8222

WINDSOR, CO 80550

PRICE **\$1,199,900** 

**PLAN** The Palm

LOCATION Pelican Shores at Water Valley

FEATURES 4 Bedrooms 4.0 Bathrooms 3,452 Sq. Ft. 2 Car Garage

Welcome home to this well designed luxury patio home located in beautiful Pelican Shores at Water Valley. Walking in you will experience the open, functional floorplan that is punctuated by the light natural flooring and beautiful cabinets and marbled Quartz countertops in the open concept gourmet kitchen, complete with a chef's hood, large pot filler and a double sided refrigerator. The dining and living space have a breathtaking lake front view, beautifully situated for entertaining. 10' ceilings make this living area cozy yet spacious feeling. Solid core 5 panel doors throughout the home. The primary bedroom is situated on the main floor next to the covered patio, with views of Pelican Lakes.

Upstairs is it's own separate living space all together with it's private bedroom, 3/4 bath and oversized rec room perfect to give your company their private space or have friends over for Sunday afternoon football. The HOA maintains all the exterior lawn and yard space so it truly is like being on vacation everyday. Contact us today to schedule a tour of this move-in ready home!

#### THE PALM FLOOR PLAN

Sales Gallery | 1784 Barefoot Dr., Windsor, Colorado 80550 | VIP-PelicanShores.com

Preliminary

This is not an offer to sell but is intended for information only. The developer reserves the right to make modifications to materials, specifications, plans, pricing, various fees, design, scheduling and delivery of homes without prior notice. Square footage is approximate. Plan and dimensions may contain minor variations from floor to floor. Rendering is artist's conception and does not reflect actual homesites.