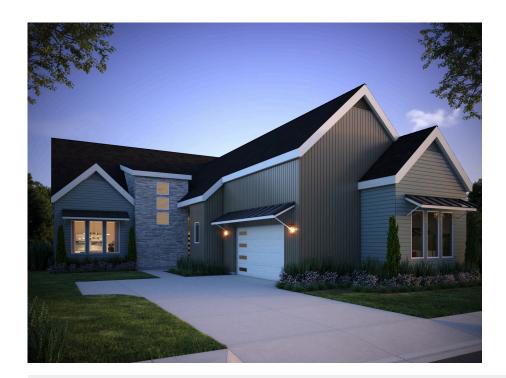

## The Palm

## **FEATURES**

₽ 4 Bedrooms

4 Bathrooms

3,452 Sq. Ft.

😝 2 Car Garage

Pelican Shores' Plan 8, The Palm, features an inviting covered porch with a secondary bedroom or optional office off the front of the home. This expansive two-story home offers 3,452 Sq. Ft. of living space. The gourmet kitchen has a walk-in pantry and a center preparation island overlooking the spacious dining, great room, and back covered patio, perfect for entertaining guests. The stainless steel appliance package comes with a Zephyr chimney hood. Past the great room, you'll find the spacious master suite featuring a stunning spa-like bathroom with dual sinks, an optional free-standing tub, and a walk-in closet.

The second floor includes a secondary bedroom and bath, along with a spacious game room and optional wet bar. This home also comes with extensive LVP flooring in entry, kitchen, powder baths, and dining room, per plan, and much more!