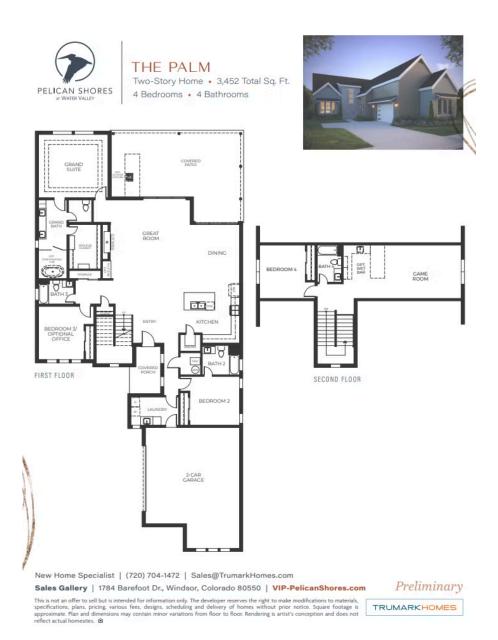

# The Palm

### PELICAN SHORES AT WATER VALLEY

## THE PALM FLOOR PLAN

## **FEATURES**

₽ 4 Bedrooms

4 Bathrooms

3,452 Sq. Ft.

😝 2 Car Garage

Pelican Shores' Plan 8, The Palm, features an inviting covered porch with a secondary bedroom or optional office off the front of the home. This expansive two-story home offers 3,452 Sq. Ft. of living space. The gourmet kitchen has a walk-in pantry and a center preparation island overlooking the spacious dining, great room, and back covered patio, perfect for entertaining guests. The stainless steel appliance package comes with a Zephyr chimney hood. Past the great room, you'll find the spacious master suite featuring a stunning spa-like bathroom with dual sinks, an optional free-standing tub, and a walk-in closet.

The second floor includes a secondary bedroom and bath, along with a spacious game room and optional wet bar. This home also comes with extensive LVP flooring in entry, kitchen, powder baths, and dining room, per plan, and much more!