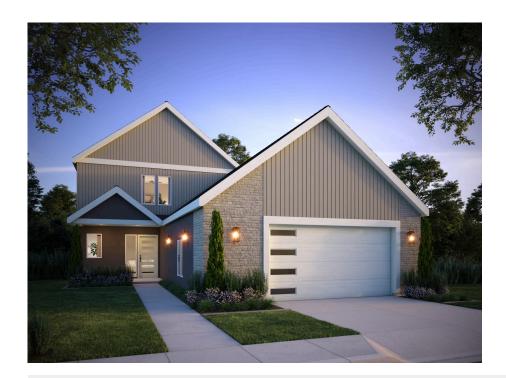

## The Newport

PELICAN SHORES AT WATER VALLEY

PRICE **\$730,000** 

### **FEATURES**

№ 3 Bedrooms

2.5 Bathrooms

🖳 3,086 Sq. Ft.

😝 2 Car Garage

Pelican Shores' plan 7, The Newport, is an expansive two-story home offering 3,086 Sq. Ft. of living space. As you walk in, you are greeted by the gourmet kitchen, featuring a walk-in pantry and a center preparation island overlooking the spacious great room and back covered patio. This home includes granite countertops in the kitchen, bathrooms, and laundry room. The stainless steel appliance package comes with a Zephyr chimney hood. To the right of the entryway, you'll find the luxurious master suite. The room includes a stunning spa-like bathroom with dual sinks, an optional free-standing tub, and a spacious walk-in closet.