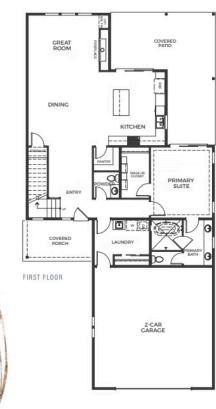

### **FEATURES**

№ 3 Bedrooms

2.5 Bathrooms

🖳 3,086 Sq. Ft.

😝 2 Car Garage

Pelican Shores' plan 7, The Newport, is an expansive two-story home offering 3,086 Sq. Ft. of living space. As you walk in, you are greeted by the gourmet kitchen, featuring a walk-in pantry and a center preparation island overlooking the spacious great room and back covered patio. This home includes granite countertops in the kitchen, bathrooms, and laundry room. The stainless steel appliance package comes with a Zephyr chimney hood. To the right of the entryway, you'll find the luxurious master suite. The room includes a stunning spa-like bathroom with dual sinks, an optional free-standing tub, and a spacious walk-in closet.

### THE NEWPORT FLOOR PLAN

#### THE NEWPORT

Two-Story Home • 3,086 Total Sq. Ft. 3 Bedrooms + Office • 2.5 Bathrooms

SECOND FLOOR

New Home Specialist | (720) 704-1472 | Sales@TrumarkHomes.com

Sales Gallery | 1784 Barefoot Dr., Windsor, Colorado 80550 | VIP-PelicanShores.com