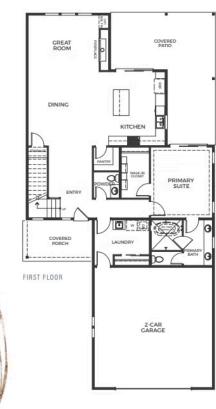

### **FEATURES**

№ 3 Bedrooms

2 Ba, 1 Half Ba

3,086 Sq. Ft.

😝 2 Car Garage

Pelican Shores' plan 7, The Newport, is an expansive two-story home offering 3,086 Sq. Ft. of living space. As you walk in, you are greeted by the gourmet kitchen, featuring a walk-in pantry and a center preparation island overlooking the spacious great room and back covered patio. This home includes granite countertops in the kitchen, bathrooms, and laundry room. The stainless steel appliance package comes with a Zephyr chimney hood. To the right of the entryway, you'll find the luxurious master suite. The room includes a stunning spa-like bathroom with dual sinks, an optional free-standing tub, and a spacious walk-in closet.

### THE NEWPORT FLOOR PLAN

#### THE NEWPORT

Two-Story Home • 3,086 Total Sq. Ft. 3 Bedrooms + Office • 2.5 Bathrooms

SECOND FLOOR

New Home Specialist | (720) 704-1472 | Sales@TrumarkHomes.com

Sales Gallery | 1784 Barefoot Dr., Windsor, Colorado 80550 | VIP-PelicanShores.com