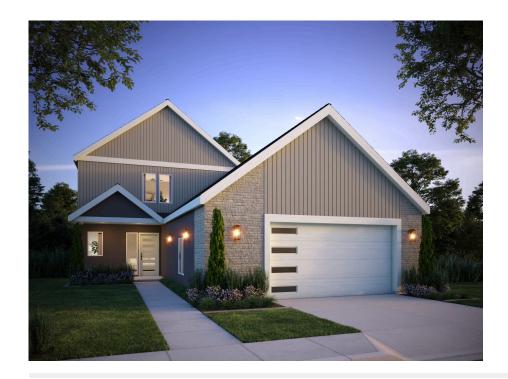

## The Newport

PELICAN SHORES AT WATER VALLEY

PRICE **\$730,000** 

### **FEATURES**

№ 3 Bedrooms

2 Ba, 1 Half Ba

3,086 Sq. Ft.

😝 2 Car Garage

Pelican Shores' plan 7, The Newport, is an expansive two-story home offering 3,086 Sq. Ft. of living space. As you walk in, you are greeted by the gourmet kitchen, featuring a walk-in pantry and a center preparation island overlooking the spacious great room and back covered patio. This home includes granite countertops in the kitchen, bathrooms, and laundry room. The stainless steel appliance package comes with a Zephyr chimney hood. To the right of the entryway, you'll find the luxurious master suite. The room includes a stunning spa-like bathroom with dual sinks, an optional free-standing tub, and a spacious walk-in closet.