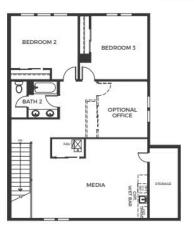

Upstairs, you'll find the spacious game room with storage and an optional wet bar. The second floor also features two secondary bedrooms, a bath, and office space. This home also comes with water-resistant laminate in the entry and kitchen, carpet in bedrooms, Delta plumbing features, and much more!

### THE NEWPORT FLOOR PLAN

#### THE NEWPORT

Two-Story Home • 3,086 Total Sq. Ft. 3 Bedrooms + Office • 2.5 Bathrooms

SECOND FLOOR

New Home Specialist | (720) 704-1472 | Sales@TrumarkHomes.com

Sales Gallery | 1784 Barefoot Dr., Windsor, Colorado 80550 | VIP-PelicanShores.com