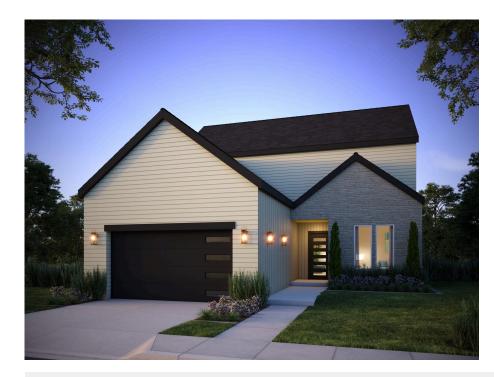

## The Driftwood

PELICAN SHORES AT WATER VALLEY

PRICE \$710,000 FEATURES 9 3 Bedrooms

- 🚰 3 Bathrooms
- 2,873 Sq. Ft.
- 🛱 2 Car Garage

Pelican Shores' Plan 4, The Driftwood, features an inviting covered porch with a secondary bedroom off the front of the home. This two-story luxury patio home offers 2,873 Sq. Ft. of living space. Past the entry hall is the gourmet kitchen, featuring a center preparation island overlooking the spacious dining area and great room. This home includes granite countertops in the kitchen, bathrooms, and laundry room. The stainless steel appliance package comes with a Zephyr chimney hood. Connected to the dining and covered back patio, the primary suite consists of a stunning spa-like bathroom with an optional free-standing tub, dual sinks, and a spacious walk-in closet.

The second floor includes a secondary bedroom with a walk-in closet. This floor also features a full bath with a walk-in shower and a spacious game room with an optional wet bar. This home also comes with extensive LVP flooring in entry, kitchen, powder baths, and dining room, per plan, carpet in bedrooms, a tankless water heater, an insulated steel garage door, and much more!