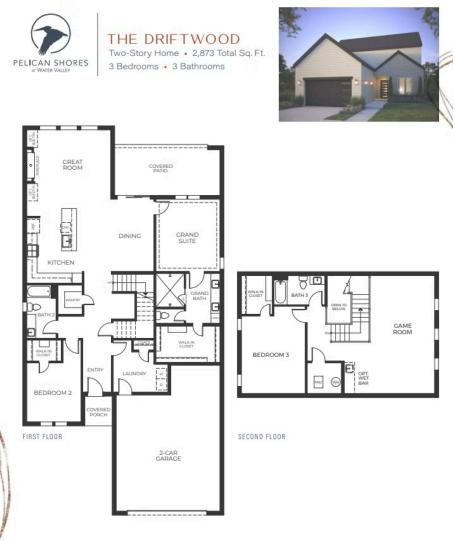

## The Driftwood

PELICAN SHORES AT WATER VALLEY

PRICE \$710,000 FEATURES 9 3 Bedrooms

- 🚰 3 Bathrooms
- 2,873 Sq. Ft.
- 🛱 2 Car Garage

Pelican Shores' Plan 4, The Driftwood, features an inviting covered porch with a secondary bedroom off the front of the home. This two-story luxury patio home offers 2,873 Sq. Ft. of living space. Past the entry hall is the gourmet kitchen, featuring a center preparation island overlooking the spacious dining area and great room. This home includes granite countertops in the kitchen, bathrooms, and laundry room. The stainless steel appliance package comes with a Zephyr chimney hood. Connected to the dining and covered back patio, the primary suite consists of a stunning spa-like bathroom with an optional free-standing tub, dual sinks, and a spacious walk-in closet.

The second floor includes a secondary bedroom with a walk-in closet. This floor also features a full bath with a walk-in shower and a spacious game room with an optional wet bar. This home also comes with extensive LVP flooring in entry, kitchen, powder baths, and dining room, per plan, carpet in bedrooms, a tankless water heater, an insulated steel garage door, and much more!

#### THE DRIFTWOOD FLOOR PLAN

New Home Specialist | (720) 704-1472 | Sales@TrumarkHomes.com

Sales Gallery | 1784 Barefoot Dr., Windsor, Colorado 80550 | VIP-PelicanShores.com

Preliminary

This is not an offer to sell but is intended for information only. The developer reserves the right to make modifications to materials, specifications, plans, pricing, various fees, designs, scheduling and delivery of homes without prior notice. Square footage is approximate. Plan and dimensions may contain minor variations from floor to floor. Rendering is artist's conception and does not reflect actual homesites.  $\triangle$ 