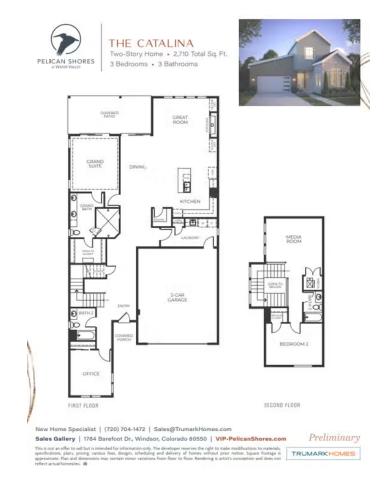

# The Catalina

PELICAN SHORES AT WATER VALLEY

### THE CATALINA FLOOR PLAN

#### **FEATURES**

≥ 3 Bedrooms

 $\frac{\mathcal{P}}{3}$  3 Bathrooms

2,710 Sq. Ft.

角 2 Car Garage

Pelican Shores' plan 3, The Catalina, is a charming two-story home offering 2,710 Sq. Ft. of living space. The designer-decorated model features an inviting covered porch with a secondary bedroom off the front of the home. Head down the entry hall to the main living area, and you'll find a multi-functional great room, dining, and open kitchen. The gourmet kitchen consists of a center preparation island overlooking the spacious dining and great room. This home includes granite countertops in the kitchen, bathrooms, and laundry room. The Bosch stainless steel appliance package comes with a Zephyr chimney hood. To the left, you'll find the spacious master suite connected to the covered back patio. The bedroom features a stunning spa-like bathroom with dual sinks, an optional free-standing tub, and a walk-in closet.

The second floor features a secondary bedroom and bath with a spacious game room with an optional wet bar. This home also comes with extensive LVP flooring in entry, kitchen, powder baths, and dining room, per plan, carpet in bedrooms, Delta plumbing features, and much more!