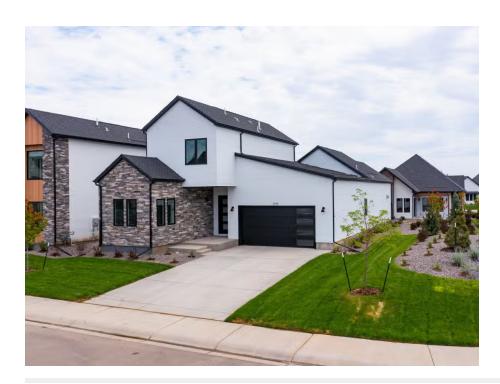

# The Catalina

#### PELICAN SHORES AT WATER VALLEY

PRICE **\$705,000** 

#### **FEATURES**

≥ 3 Bedrooms

 $\frac{\mathcal{P}}{3}$  3 Bathrooms

2,710 Sq. Ft.

角 2 Car Garage

Pelican Shores' plan 3, The Catalina, is a charming two-story home offering 2,710 Sq. Ft. of living space. The designer-decorated model features an inviting covered porch with a secondary bedroom off the front of the home. Head down the entry hall to the main living area, and you'll find a multi-functional great room, dining, and open kitchen. The gourmet kitchen consists of a center preparation island overlooking the spacious dining and great room. This home includes granite countertops in the kitchen, bathrooms, and laundry room. The Bosch stainless steel appliance package comes with a Zephyr chimney hood. To the left, you'll find the spacious master suite connected to the covered back patio. The bedroom features a stunning spa-like bathroom with dual sinks, an optional free-standing tub, and a walk-in closet.