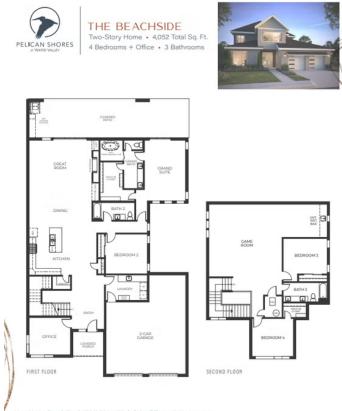

## The Beachside

PELICAN SHORES AT WATER VALLEY

Pelican Shores' Plan 2, The Beachside, is an expansive two-story home offering 4,052 Sq. Ft. of living space. The plan features an inviting covered porch with an office off the front of the home. Head down the entry hall to the main living area, and you'll find a multi-functional great room, dining, and open kitchen. The gourmet kitchen features a center preparation island overlooking the dining area, great room, and covered patio.

To the right, you'll find the spacious primary suite featuring a luxurious spa-like bathroom with dual sinks, an optional free-standing tub, and a walk-in closet.

This home also comes with extensive LVP flooring in entry, kitchen, powder baths, and dining room, per plan, stainless steel appliance package, tankless water heater, high-efficiency furnace and air conditioner, insulated steel garage door, and much more!

#### THE BEACHSIDE FLOOR PLAN

New Home Specialist | (720) 704-1472 | Sales@TrumarkHomes.com