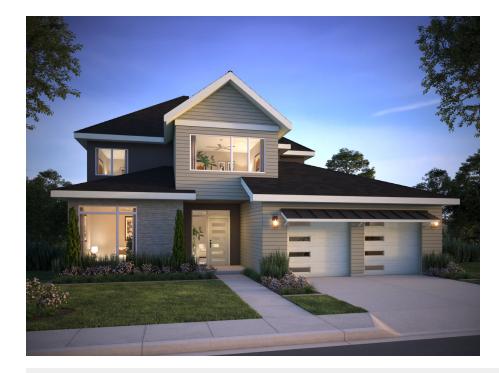

## The Beachside

PELICAN SHORES AT WATER VALLEY

Pelican Shores' Plan 2, The Beachside, is an expansive two-story home offering 4,052 Sq. Ft. of living space. The plan features an inviting covered porch with an office off the front of the home. Head down the entry hall to the main living area, and you'll find a multi-functional great room, dining, and open kitchen. The gourmet kitchen features a center preparation island overlooking the dining area, great room, and covered patio.

To the right, you'll find the spacious primary suite featuring a luxurious spa-like bathroom with dual sinks, an optional free-standing tub, and a walk-in closet.

This home also comes with extensive LVP flooring in entry, kitchen, powder baths, and dining room, per plan, stainless steel appliance package, tankless water heater, high-efficiency furnace and air conditioner, insulated steel garage door, and much more!