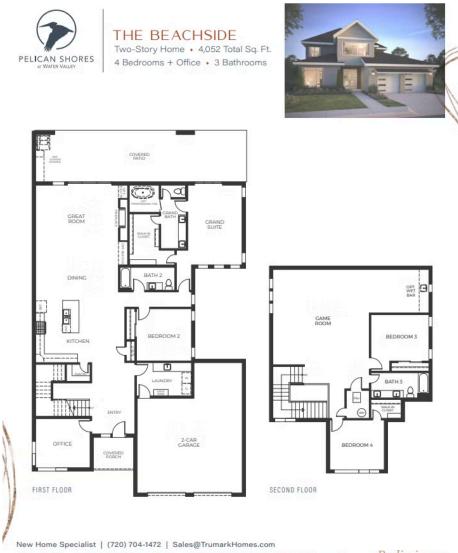

# The Beachside

PELICAN SHORES AT WATER VALLEY

Pelican Shores' Plan 2, The Beachside, is an expansive two-story home offering 4,052 Sq. Ft. of living space. The plan features an inviting covered porch with an office off the front of the home. Head down the entry hall to the main living area, and you'll find a multi-functional great room, dining, and open kitchen. The gourmet kitchen features a center preparation island overlooking the dining area, great room, and covered patio.

To the right, you'll find the spacious primary suite featuring a luxurious spa-like bathroom with dual sinks, an optional freestanding tub, and a walk-in closet.

This home also comes with extensive LVP flooring in entry, kitchen, powder baths, and dining room, per plan, stainless steel appliance package, tankless water heater, high-efficiency furnace and air conditioner, insulated steel garage door, and much more!

### THE BEACHSIDE FLOOR PLAN

Sales Gallery | 1784 Barefoot Dr., Windsor, Colorado 80550 | VIP-PelicanShores.com

TRUMARKHOMES

Preliminary

This is not an offer to sell but is intended for information only. The developer reserves the right to make modifications to materials, specifications, plans, pricing, various fees, designs, scheduling and delivery of homes without prior notice. Square footage is approximate. Plan and dimensions may contain minor variations from floor to floor. Rendering is artist's conception and does not reflect actual homesites.  $\Theta$ 