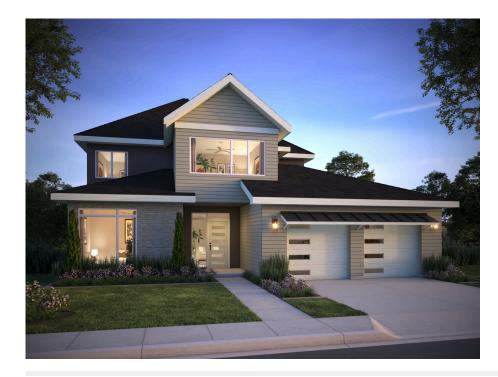

# The Beachside

PELICAN SHORES AT WATER VALLEY

Pelican Shores' Plan 2, The Beachside, is an expansive two-story home offering 4,052 Sq. Ft. of living space. The plan features an inviting covered porch with an office off the front of the home. Head down the entry hall to the main living area, and you'll find a multi-functional great room, dining, and open kitchen. The gourmet kitchen features a center preparation island overlooking the dining area, great room, and covered patio.

To the right, you'll find the spacious primary suite featuring a luxurious spa-like bathroom with dual sinks, an optional freestanding tub, and a walk-in closet.

This home also comes with extensive LVP flooring in entry, kitchen, powder baths, and dining room, per plan, stainless steel appliance package, tankless water heater, high-efficiency furnace and air conditioner, insulated steel garage door, and much more!