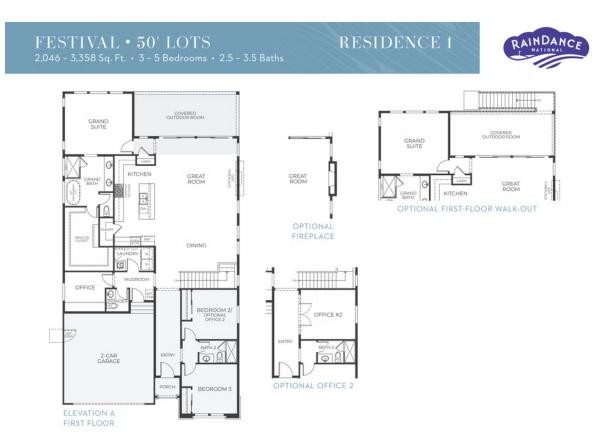

#### **FEATURES**

<u>□</u> 3 Bedrooms

2.5 Bathrooms

2,046 Sq. Ft.

😝 2 Car Garage

Homesite 1 block 15 at Festival at RainDance by Trumark Homes is a beautiful single-story home offering 2,046 SQ. FT. of living space with three bedrooms, two and a half baths and an oversized two car garage with room for your golf cart! The home is located on a corner lot, siding to a cherry orchard and backing to green belt and community trail. It features an inviting porch with secondary bedrooms and a shared bathroom off the front of the home. Past the entry is the gourmet kitchen, featuring a spacious walk-in pantry and a center preparation island. The island overlooks the dining and great rooms, complete with gas fireplace. The kitchen includes 42" white Shaker style cabinetry, quartz countertops with tile backsplash, stainless steel appliance package with 5-burner gas cooktop, convection oven, built-in microwave, and dishwasher.

The great room with dual sliding glass doors opens to the covered outdoor deck with stairs to the backyard, ideal for entertaining and enjoying beautiful Colorado sunsets. The primary suite, located just off the great room offers a contemporary, spa-like bathroom with dual sinks, walk-in shower, and a freestanding tub. An expansive walk-in closet completes the primary suite. The home features engineered wood flooring throughout the majority of the main level with luxurious carpet in the secondary bedrooms, deluxe primary shower tile with mosaic tile shower pan, spacious 10-foot ceilings on the main floor and 9-foot ceilings in the basement, insulated steel garage door, tankless water heater, A/C and a complete landscape and fence package making this home ready for you to move right in!

#### FESTIVAL PLAN 1 FLOOR PLAN