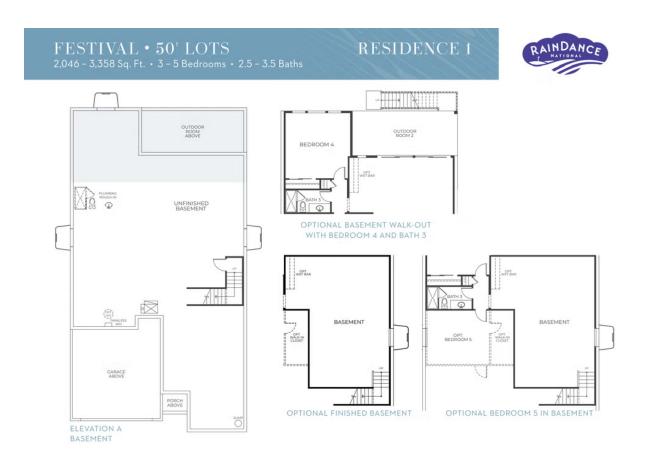

#### **FEATURES**

<u>□</u> 3 Bedrooms

2.5 Bathrooms

2,046 Sq. Ft.

😝 2 Car Garage

Homesite 1 block 15 at Festival at RainDance by Trumark Homes is a beautiful single-story home offering 2,046 SQ. FT. of living space with three bedrooms, two and a half baths and an oversized two car garage with room for your golf cart! The home is located on a corner lot, siding to a cherry orchard and backing to green belt and community trail. It features an inviting porch with secondary bedrooms and a shared bathroom off the front of the home. Past the entry is the gourmet kitchen, featuring a spacious walk-in pantry and a center preparation island. The island overlooks the dining and great rooms, complete with gas fireplace. The kitchen includes 42" white Shaker style cabinetry, quartz countertops with tile backsplash, stainless steel appliance package with 5-burner gas cooktop, convection oven, built-in microwave, and dishwasher.

The great room with dual sliding glass doors opens to the covered outdoor deck with stairs to the backyard, ideal for entertaining and enjoying beautiful Colorado sunsets. The primary suite, located just off the great room offers a contemporary, spa-like bathroom with dual sinks, walk-in shower, and a freestanding tub. An expansive walk-in closet completes the primary suite. The home features engineered wood flooring throughout the majority of the main level with luxurious carpet in the secondary bedrooms, deluxe primary shower tile with mosaic tile shower pan, spacious 10-foot ceilings on the main floor and 9-foot ceilings in the basement, insulated steel garage door, tankless water heater, A/C and a complete landscape and fence package making this home ready for you to move right in!

#### FESTIVAL PLAN 1 FLOOR PLAN