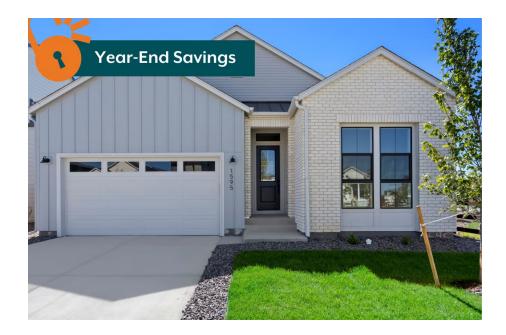

## 1595 Winter Glow Drive

WINDSOR, CO 80550

PRICE **\$774,900** 

PLAN Plan 1

### LOCATION

Festival at RainDance

#### **FEATURES**

<u>□</u> 3 Bedrooms

2.5 Bathrooms

2,046 Sq. Ft.

😝 2 Car Garage

Homesite 1 block 15 at Festival at RainDance by Trumark Homes is a beautiful single-story home offering 2,046 SQ. FT. of living space with three bedrooms, two and a half baths and an oversized two car garage with room for your golf cart! The home is located on a corner lot, siding to a cherry orchard and backing to green belt and community trail. It features an inviting porch with secondary bedrooms and a shared bathroom off the front of the home. Past the entry is the gourmet kitchen, featuring a spacious walk-in pantry and a center preparation island. The island overlooks the dining and great rooms, complete with gas fireplace. The kitchen includes 42" white Shaker style cabinetry, quartz countertops with tile backsplash, stainless steel appliance package with 5-burner gas cooktop, convection oven, built-in microwave, and dishwasher.

The great room with dual sliding glass doors opens to the covered outdoor deck with stairs to the backyard, ideal for entertaining and enjoying beautiful Colorado sunsets. The primary suite, located just off the great room offers a contemporary, spa-like bathroom with dual sinks, walk-in shower, and a freestanding tub. An expansive walk-in closet completes the primary suite. The home features engineered wood flooring throughout the majority of the main level with luxurious carpet in the secondary bedrooms, deluxe primary shower tile with mosaic tile shower pan, spacious 10-foot ceilings on the main floor and 9-foot ceilings in the basement, insulated steel garage door, tankless water heater, A/C and a complete landscape and fence package making this home ready for you to move right in!