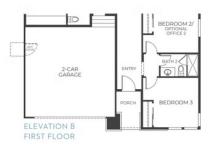

#### FESTIVAL PLAN 1 FLOOR PLAN

 $\begin{array}{l} FESTIVAL \bullet 50' \ LOTS \\ \text{2,046 - 3,358 Sq. Ft.} \bullet \text{3 - 5 Bedrooms} \bullet \text{2.5 - 3.5 Baths} \end{array}$ 

RESIDENCE 1

ELEVATION A - MODERN FARMHOUSE

ELEVATION B - MODERN PRAIRIE

ELEVATION C - MODERN MOUNTAIN