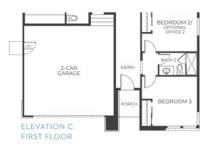

#### FESTIVAL PLAN 1 FLOOR PLAN

 $\begin{array}{l} FESTIVAL \bullet 50' \ LOTS \\ \text{2,046 - 3,358 Sq. Ft.} \bullet \text{3 - 5 Bedrooms} \bullet \text{2.5 - 3.5 Baths} \end{array}$ 

RESIDENCE 1

ELEVATION A - MODERN FARMHOUSE

ELEVATION B - MODERN PRAIRIE

ELEVATION C - MODERN MOUNTAIN