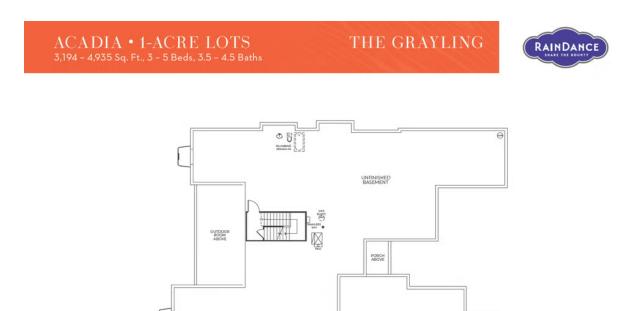

The optional finished basement includes a fourth bedroom and full bathroom, and the option for an additional bedroom. The home comes with water-resistant laminate flooring throughout the entry and kitchen, luxurious carpet in bedrooms, spacious 10-foot ceilings throughout the main floor and basement, insulated steel garage doors, 3-car side-load garage and a space for your golf cart, tankless water heater and AC, and much more.

#### ACADIA • 1-ACRE LOTS 3,194 - 4,935 Sq. Ft., 3 - 5 Beds, 3.5 - 4.5 Baths

THE GRAYLING