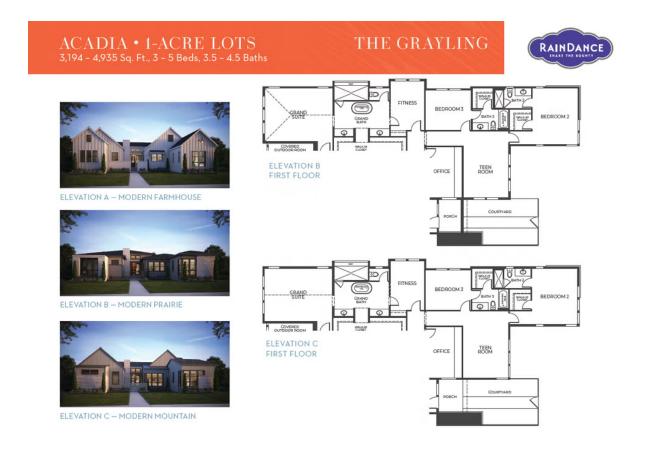

#### ACADIA • 1-ACRE LOTS 3,194 - 4,935 Sq. Ft., 3 - 5 Beds, 3.5 - 4.5 Baths

THE GRAYLING

The Grayling Plan at Acadia at RainDance by Trumark Homes is a well-designed, single-story home offering up to 4,986 finished sq. ft. of space with 3-5 bedrooms and 3.5-4.5 baths. Leading up to the home, you are greeted by a spacious courtyard and porch. Just off the formal entry of the home, you'll find an office and laundry room with sink.