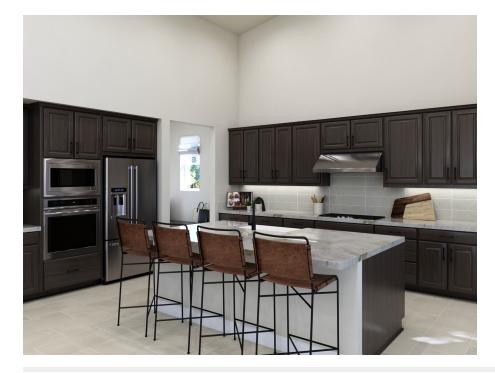

Past the entry is the airy, light-filled dining area, open kitchen, and great room. The gourmet kitchen features a center preparation island, walk-in pantry, deluxe cabinetry, Quartz countertops with subway tile backsplash, stainless steel appliance package, and decorative fixtures. Both the dining room and the great room, complete with a modern gas fireplace, are connected to the outdoor room, making entertaining a breeze.