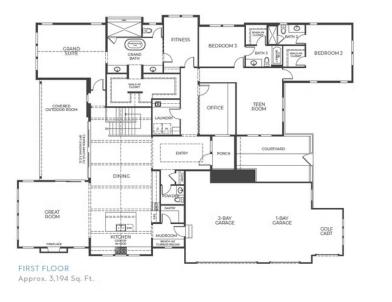

the option for an additional bedroom. The home comes with water-resistant laminate flooring throughout the entry and kitchen, luxurious carpet in bedrooms, spacious 10-foot ceilings throughout the main floor and basement, insulated steel garage doors, 3-car side-load garage and a space for your golf cart, tankless water heater and AC, and much more.

All homes at Acadia are situated on beautiful 1-acre lots close to a neighborhood park and a stone's throw away from RainDance National Golf Club. Don't miss your chance to live at this remarkable master-planned community in Windsor, Colorado!







# The Grayling

#### THE GRAYLING FLOOR PLAN









### The Grayling

### THE GRAYLING FLOOR PLAN

#### ACADIA • 1-ACRE LOTS 3,194 - 4,935 Sq. Ft., 3 - 5 Beds, 3.5 - 4.5 Baths

THE GRAYLING













# The Grayling

### THE GRAYLING FLOOR PLAN



STANDARD BASEMENT

GARAGE







THE GRAYLING FLOOR PLAN