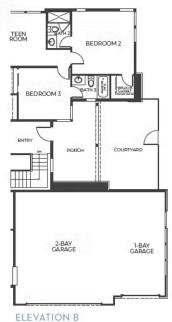

### THE ALEXANDRA FLOOR PLAN

ACADIA • 1-ACRE LOTS

2,935 – 4,837 Sq. Ft., 3 – 5 Bedrooms, 3.5 – 4.5 Baths

### THE ALEXANDRA

ELEVATION A - MODERN FARMHOUSE

ELEVATION B - MODERN PRAIRIE

FIRST FLOOR

#### THE ALEXANDRA FLOOR PLAN

ACADIA • 1-ACRE LOTS

2,935 - 4,837 Sq. Ft., 3 - 5 Bedrooms, 3.5 - 4.5 Baths