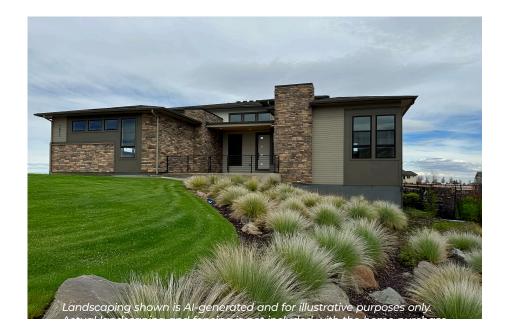

## 1877 Spring Bloom Drive

**WINDSOR, CO 80550** 

PRICE **\$1,699,900** 

**PLAN** 

The Alexandra

LOCATION

Acadia at RainDance

**FEATURES** 

⊌ 4 Bedrooms

4 Ba, 1 Half Ba

**4**,710 Sq. Ft.

😝 3 Car Garage

1877 Spring Bloom Drive, an Alexandra Plan at Acadia at RainDance by Trumark Homes, is a stunning, single-story home offering 4,710 sq.ft. of living space with 4 bedrooms and 4.5 baths. Past the entry is the spacious great room overlooking the covered outdoor room, and the gourmet kitchen, featuring a walk-in pantry and a center preparation island. The open kitchen includes deluxe Sage stained shaker style cabinetry, Calacatta Elysio quartz countertops with subway tile backsplash, stainless steel appliance package, stylish faucet, and decorative fixtures. The light-filled dining room is connected to the covered outdoor room for easy entertaining. A dedicated office overlooks the covered patio.

All homes at Acadia are situated on beautiful 1-acre lots close to a neighborhood park and a stone's throw away from RainDance National Golf Club. Don't miss your chance to live at this remarkable master-planned community in Windsor, Colorado!