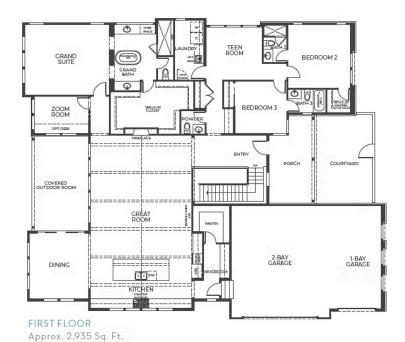

### THE ALEXANDRA FLOOR PLAN

ACADIA • 1-ACRE LOTS

2,935 – 4,837 Sq. Ft., 3 – 5 Bedrooms, 3.5 – 4.5 Baths

### THE ALEXANDRA

ELEVATION A - MODERN FARMHOUSE

ELEVATION B - MODERN PRAIRIE

FIRST FLOOR

#### THE ALEXANDRA FLOOR PLAN

ACADIA • 1-ACRE LOTS

2,935 - 4,837 Sq. Ft., 3 - 5 Bedrooms, 3.5 - 4.5 Baths

⊌ 4 Bedrooms

4 Ba, 1 Half Ba

**4**,710 Sq. Ft.

😝 3 Car Garage

1877 Spring Bloom Drive, an Alexandra Plan at Acadia at RainDance by Trumark Homes, is a stunning, single-story home offering 4,710 sq.ft. of living space with 4 bedrooms and 4.5 baths. Past the entry is the spacious great room overlooking the covered outdoor room, and the gourmet kitchen, featuring a walk-in pantry and a center preparation island. The open kitchen includes deluxe Sage stained shaker style cabinetry, Calacatta Elysio quartz countertops with subway tile backsplash, stainless steel appliance package, stylish faucet, and decorative fixtures. The light-filled dining room is connected to the covered outdoor room for easy entertaining. A dedicated office overlooks the covered patio.

At the end of a long day, retreat to the primary suite, featuring ample windows, a luxurious bathroom, walk-in shower, an elegant freestanding tub and an oversized walk-in closet. On the other side of the home, you'll find a large laundry with an optional sink, flex room, and two secondary bedrooms both with ensuite bathrooms.

The partially finished basement includes a rec room and wet bar, a fourth bedroom and full bath. The home comes with 7 1/2" engineered hardwood flooring throughout the entry and kitchen, luxurious carpet in bedrooms, spacious 14-foot ceilings throughout the main level and 10-foot in the basement, insulated steel garage doors, 3-car side-load garage, tankless water heater and AC, and much more.