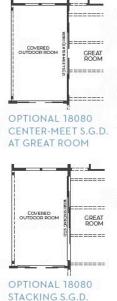

sement, insulated steel garage doors, 3-car side-load garage, tankless water heater and AC, and much more.

All homes at Acadia are situated on beautiful 1-acre lots close to a neighborhood park and a stone's throw away from RainDance National Golf Club. Don't miss your chance to live at this remarkable master-planned community in Windsor, Colorado!



## The Alexandra

**ACADIA AT RAINDANCE** 

#### THE ALEXANDRA FLOOR PLAN

ACADIA • 1-ACRE LOTS

2,935 – 4,837 Sq. Ft., 3 – 5 Bedrooms, 3.5 – 4.5 Baths

### THE ALEXANDRA





ELEVATION A - MODERN FARMHOUSE



ELEVATION B - MODERN PRAIRIE



### The Alexandra

**ACADIA AT RAINDANCE** 

### THE ALEXANDRA FLOOR PLAN

ACADIA • 1-ACRE LOTS

2,935 - 4,837 Sq. Ft., 3 - 5 Bedrooms, 3.5 - 4.5 Baths

#### THE ALEXANDRA







OPTIONAL

WINE STORAGE



STACKING S.G.D.
AT GREAT ROOM



# The Alexandra

**ACADIA AT RAINDANCE** 

#### THE ALEXANDRA FLOOR PLAN

**ACADIA • 1-ACRE LOTS** 

THE ALEXANDRA





OPTIONAL FINISHED BASEMENT Approx. 1,727 - 1,902 Sq. Ft.



# GET IN TOUCH (970) 499-8222

# The Alexandra

**ACADIA AT RAINDANCE** 

THE ALEXANDRA FLOOR PLAN