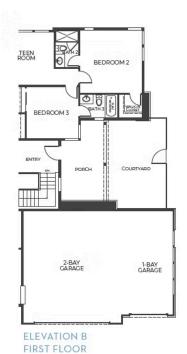

#### THE ALEXANDRA FLOOR PLAN

ACADIA • 1-ACRE LOTS

2,935 – 4,837 Sq. Ft., 3 – 5 Bedrooms, 3.5 – 4.5 Baths

#### THE ALEXANDRA

OPTIONAL

WINE STORAGE

STACKING S.G.D.
AT GREAT ROOM