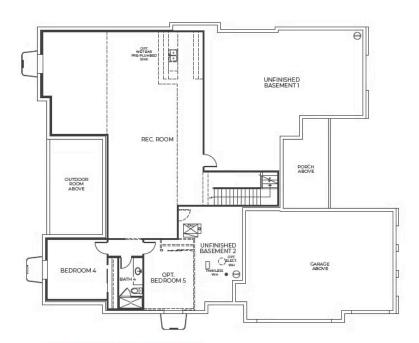

The optional finished basement includes an optional rec room and wet bar, a fourth bedroom and full bath, and the option for an additional bedroom. The home comes with water-resistant laminate flooring throughout the entry and kitchen, luxurious carpet in bedrooms, spacious 10-foot ceilings throughout the main level and 9-foot in the basement, insulated steel garage doors, 3-car side-load garage, tankless water heater and AC, and much more.

#### THE ALEXANDRA FLOOR PLAN

**ACADIA • 1-ACRE LOTS** 

THE ALEXANDRA

OPTIONAL FINISHED BASEMENT Approx. 1,727 - 1,902 Sq. Ft.