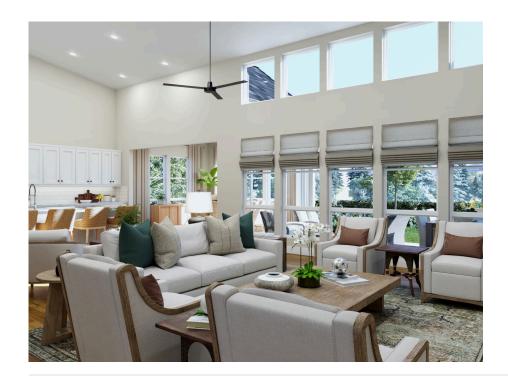

#### **FEATURES**

№ 3 Bedrooms

🚰 3.5 Bathrooms

🖳 2,935 Sq. Ft.

😝 3 Car Garage

The Alexandra Plan at Acadia at RainDance by Trumark Homes is a comfortable, single-story home offering up to 4,837 finished sq. ft. of space with 3-5 bedrooms and 3.5-4.5 baths. Past the entry is the spacious great room overlooking the covered outdoor room, and the gourmet kitchen, featuring a walk-in pantry and a center preparation island. The open kitchen includes deluxe cabinetry, Quartz countertops with subway tile backsplash, stainless steel appliance package and decorative fixtures. The light-filled dining room is connected to the covered outdoor room for easy entertaining. A dedicated office overlooks the covered patio.

At the end of a long day, retreat to the grand suite, featuring ample windows, a luxurious bathroom, walk-in shower, and an elegant freestanding tub. An oversized walk-in closet completes the primary suite. On the other side of the home, you'll find a large laundry with an optional sink, flex room, and two secondary bedrooms both with ensuite bathrooms.