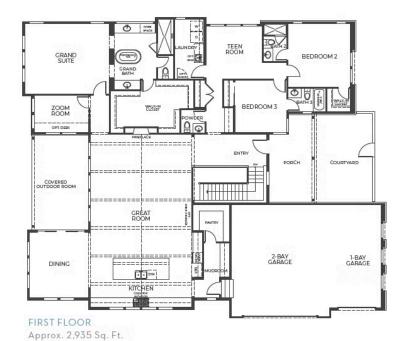

#### **FEATURES**

№ 3 Bedrooms

🚰 3.5 Bathrooms

🖳 2,935 Sq. Ft.

😝 3 Car Garage

The Alexandra Plan at Acadia at RainDance by Trumark Homes is a comfortable, single-story home offering up to 4,837 finished sq. ft. of space with 3-5 bedrooms and 3.5-4.5 baths. Past the entry is the spacious great room overlooking the covered outdoor room, and the gourmet kitchen, featuring a walk-in pantry and a center preparation island. The open kitchen includes deluxe cabinetry, Quartz countertops with subway tile backsplash, stainless steel appliance package and decorative fixtures. The light-filled dining room is connected to the covered outdoor room for easy entertaining. A dedicated office overlooks the covered patio.

At the end of a long day, retreat to the grand suite, featuring ample windows, a luxurious bathroom, walk-in shower, and an elegant freestanding tub. An oversized walk-in closet completes the primary suite. On the other side of the home, you'll find a large laundry with an optional sink, flex room, and two secondary bedrooms both with ensuite bathrooms.

#### THE ALEXANDRA FLOOR PLAN

ACADIA • 1-ACRE LOTS

2,935 – 4,837 Sq. Ft., 3 – 5 Bedrooms, 3.5 – 4.5 Baths

### THE ALEXANDRA FLOOR PLAN

ACADIA • 1-ACRE LOTS

2,935 - 4,837 Sq. Ft., 3 - 5 Bedrooms, 3.5 - 4.5 Baths