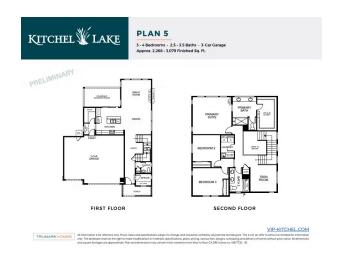

#### **FEATURES**

≥ 3 Bedrooms

2 Bathrooms

2,268 Sq. Ft.

😝 3 Car Garage

Plan 5 at Kitchel Lake is a contemporary two-story home offering up to 3,079 Sq. Ft. of living space with 3 bedrooms and 2.5 baths. The home features an inviting porch with an office and powder room off the front of the home. Beyond the entrance hall and foyer is the gourmet kitchen featuring a spacious walk-in pantry, ample storage, and a center preparation island that overlooks the dining and great rooms. The kitchen includes 42" deluxe cabinetry, granite countertops with tile backsplash, stainless steel appliance package with a 5-burner gas cooktop, a convection oven, a built-in microwave, and a dishwasher. This room connects to the large Colorado outdoor room for easy entertaining. Customize your basement, with options for a media room with an optional wet bar, as well as a fourth bedroom and bathroom.

Upstairs you'll find a multi-functional teen room, two secondary bedrooms, and a laundry room with an optional sink.

The primary suite offers a luxurious, spa-like bathroom with dual sinks, a walk-in shower, and an expansive walk-in closet.

The home comes with water-resistant laminate flooring in the entry and kitchen, luxurious carpet in bedrooms, finished basement, spacious 9 or 10-foot ceilings, tankless water heater and AC, insulated steel garage door, and much more!