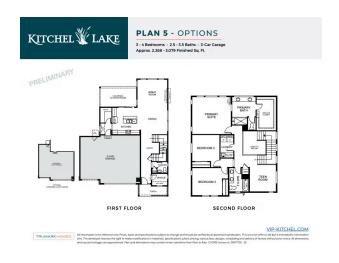

#### **FEATURES**

≥ 3 Bedrooms

2 Bathrooms

2,268 Sq. Ft.

😝 3 Car Garage

Plan 5 at Kitchel Lake is a contemporary two-story home offering up to 3,079 Sq. Ft. of living space with 3 bedrooms and 2.5 baths. The home features an inviting porch with an office and powder room off the front of the home. Beyond the entrance hall and foyer is the gourmet kitchen featuring a spacious walk-in pantry, ample storage, and a center preparation island that overlooks the dining and great rooms. The kitchen includes 42" deluxe cabinetry, granite countertops with tile backsplash, stainless steel appliance package with a 5-burner gas cooktop, a convection oven, a built-in microwave, and a dishwasher. This room connects to the large Colorado outdoor room for easy entertaining. Customize your basement, with options for a media room with an optional wet bar, as well as a fourth bedroom and bathroom.

Upstairs you'll find a multi-functional teen room, two secondary bedrooms, and a laundry room with an optional sink.

The primary suite offers a luxurious, spa-like bathroom with dual sinks, a walk-in shower, and an expansive walk-in closet.