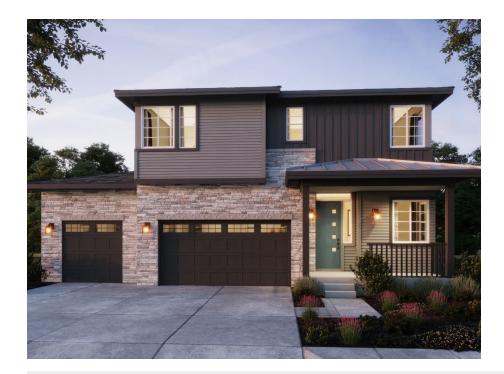

### Plan 5

#### **FEATURES**

≥ 3 Bedrooms

2 Bathrooms

2,268 Sq. Ft.

😝 3 Car Garage

Plan 5 at Kitchel Lake is a contemporary two-story home offering up to 3,079 Sq. Ft. of living space with 3 bedrooms and 2.5 baths. The home features an inviting porch with an office and powder room off the front of the home. Beyond the entrance hall and foyer is the gourmet kitchen featuring a spacious walk-in pantry, ample storage, and a center preparation island that overlooks the dining and great rooms. The kitchen includes 42" deluxe cabinetry, granite countertops with tile backsplash, stainless steel appliance package with a 5-burner gas cooktop, a convection oven, a built-in microwave, and a dishwasher. This room connects to the large Colorado outdoor room for easy entertaining. Customize your basement, with options for a media room with an optional wet bar, as well as a fourth bedroom and bathroom.