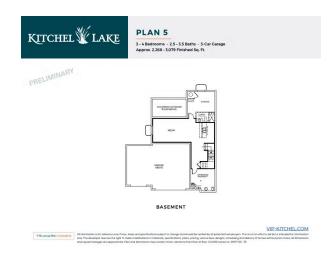

#### **FEATURES**

≥ 3 Bedrooms

2 Bathrooms

2,268 Sq. Ft.

😝 3 Car Garage

Plan 5 at Kitchel Lake is a contemporary two-story home offering up to 3,079 Sq. Ft. of living space with 3 bedrooms and 2.5 baths. The home features an inviting porch with an office and powder room off the front of the home. Beyond the entrance hall and foyer is the gourmet kitchen featuring a spacious walk-in pantry, ample storage, and a center preparation island that overlooks the dining and great rooms. The kitchen includes 42" deluxe cabinetry, granite countertops with tile backsplash, stainless steel appliance package with a 5-burner gas cooktop, a convection oven, a built-in microwave, and a dishwasher. This room connects to the large Colorado outdoor room for easy entertaining. Customize your basement, with options for a media room with an optional wet bar, as well as a fourth bedroom and bathroom.