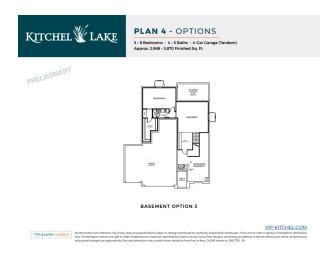

<u>□</u> 5 Bedrooms

4.0 Bathrooms

**]** 2,968 Sq. Ft.

😝 4 Car Garage

Homesite 8, a plan 4 at Kitchel Lake, is a contemporary two-story home offering up to 2,768 Sq. Ft. of living space with five bedrooms and four baths. The home features an inviting porch with a secondary bedroom and ensuite bathroom off the front of the home. Beyond the entrance hall is the gourmet kitchen featuring a spacious walk-in pantry and a center preparation island that overlooks the light-filled, open-ceiling great room. The kitchen includes 42" deluxe Dusk Satin cabinetry, light quartz countertops with tile backsplash, stainless steel appliance package with a 5-burner gas cooktop, a convection oven, a built-in microwave, and a dishwasher. This room connects to the covered outdoor room making entertaining a breeze.

Upstairs you'll find a flex room connecting the three secondary bedrooms with ensuite baths. The primary suite offers a stunning, spa-like bathroom with dual sinks, a walk-in shower, and a freestanding tub. An expansive walk-in closet completes the primary suite. The home comes with extensive plank laminate flooring in the entry and kitchen, luxurious carpet in bedrooms, deluxe primary shower tile with mosaic tile shower pan, spacious 9 or 10-foot ceilings, tankless water heater and AC, a 4-car tandem garage, and much more! This home also comes with fully complete landscaping in the front and back.