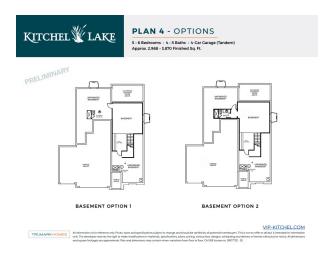

<u>□</u> 5 Bedrooms

4.0 Bathrooms

**]** 2,968 Sq. Ft.

😝 4 Car Garage

Homesite 8, a plan 4 at Kitchel Lake, is a contemporary two-story home offering up to 2,768 Sq. Ft. of living space with five bedrooms and four baths. The home features an inviting porch with a secondary bedroom and ensuite bathroom off the front of the home. Beyond the entrance hall is the gourmet kitchen featuring a spacious walk-in pantry and a center preparation island that overlooks the light-filled, open-ceiling great room. The kitchen includes 42" deluxe Dusk Satin cabinetry, light quartz countertops with tile backsplash, stainless steel appliance package with a 5-burner gas cooktop, a convection oven, a built-in microwave, and a dishwasher. This room connects to the covered outdoor room making entertaining a breeze.

Upstairs you'll find a flex room connecting the three secondary bedrooms with ensuite baths. The primary suite offers a stunning, spa-like bathroom with dual sinks, a walk-in shower, and a freestanding tub. An expansive walk-in closet completes the primary suite. The home comes with extensive plank laminate flooring in the entry and kitchen, luxurious carpet in bedrooms, deluxe primary shower tile with mosaic tile shower pan, spacious 9 or 10-foot ceilings, tankless water heater and AC, a 4-car tandem garage, and much more! This home also comes with fully complete landscaping in the front and back.