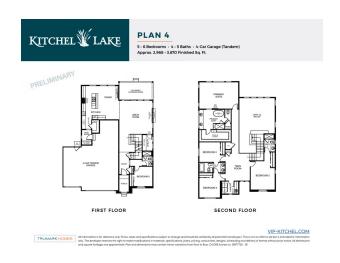

<u>□</u> 5 Bedrooms

4.0 Bathrooms

**]** 2,968 Sq. Ft.

😝 4 Car Garage

Homesite 8, a plan 4 at Kitchel Lake, is a contemporary two-story home offering up to 2,768 Sq. Ft. of living space with five bedrooms and four baths. The home features an inviting porch with a secondary bedroom and ensuite bathroom off the front of the home. Beyond the entrance hall is the gourmet kitchen featuring a spacious walk-in pantry and a center preparation island that overlooks the light-filled, open-ceiling great room. The kitchen includes 42" deluxe Dusk Satin cabinetry, light quartz countertops with tile backsplash, stainless steel appliance package with a 5-burner gas cooktop, a convection oven, a built-in microwave, and a dishwasher. This room connects to the covered outdoor room making entertaining a breeze.

Upstairs you'll find a flex room connecting the three secondary bedrooms with ensuite baths. The primary suite offers a stunning, spa-like bathroom with dual sinks, a walk-in shower, and a freestanding tub. An expansive walk-in closet completes the primary suite. The home comes with extensive plank laminate flooring in the entry and kitchen, luxurious carpet in bedrooms, deluxe primary shower tile with mosaic tile shower pan, spacious 9 or 10-foot ceilings, tankless water heater and AC, a 4-car tandem garage, and much more! This home also comes with fully complete landscaping in the front and back.