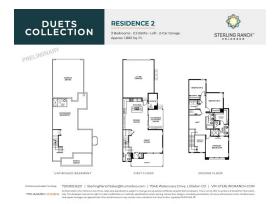

# GET IN TOUCH (970) 499-8222

LITTLETON, CO 80125

PRICE **\$649,900** 

**PLAN** Plan 2

LOCATION Duet at Sterling Ranch

FEATURES 3 Bedrooms 2.5 Bathrooms 1,882 Sq. Ft. 2 Car Garage

Homesite 53, a plan 2 of the Duet Collection at Sterling Ranch, is a spacious duplex that offers approximately 1,882 sq. ft. of living space with 3 bedrooms and 2.5 bathrooms. Past the covered porch the entry leads into the great room. From there enter into the formal dining room with a sliding glass door leading to the covered Colorado outdoor room. Just beyond the dining room is the Kitchen, featuring a center island and to the right of the kitchen is a perfect sized pocket office.

Upstairs, the primary suite offers a luxurious ensuite bath with dual sinks, spa-like shower, and a walk-in closet. The second floor also includes two additional bedrooms, a loft, a full bath and laundry room. Design collection Christy 2 includes white cabinets, KitchenAid appliance package, white wood railings, and full basement. The home also comes with air conditioning, a tankless water heater, gas line to range and much more!