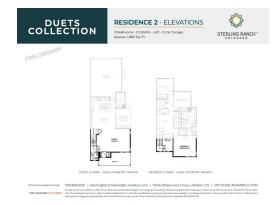

# GET IN TOUCH (970) 499-8222

LITTLETON, CO 80125

PRICE **\$649,900** 

**PLAN** Plan 2

LOCATION Duet at Sterling Ranch

FEATURES 3 Bedrooms 2.5 Bathrooms 1,882 Sq. Ft. 2 Car Garage

Homesite 53, a plan 2 of the Duet Collection at Sterling Ranch, is a spacious duplex that offers approximately 1,882 sq. ft. of living space with 3 bedrooms and 2.5 bathrooms. Past the covered porch the entry leads into the great room. From there enter into the formal dining room with a sliding glass door leading to the covered Colorado outdoor room. Just beyond the dining room is the Kitchen, featuring a center island and to the right of the kitchen is a perfect sized pocket office.

Upstairs, the primary suite offers a luxurious ensuite bath with dual sinks, spa-like shower, and a walk-in closet. The second floor also includes two additional bedrooms, a loft, a full bath and laundry room. Design collection Christy 2 includes white cabinets, KitchenAid appliance package, white wood railings, and full basement. The home also comes with air conditioning, a tankless water heater, gas line to range and much more!