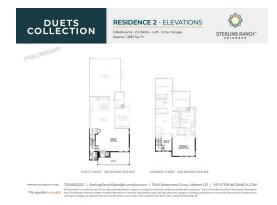

# GET IN TOUCH (970) 499-8222

LITTLETON, CO 80125

PRICE **\$649,900** 

**PLAN** Plan 2

LOCATION Duet at Sterling Ranch

FEATURES 3 Bedrooms 2.5 Bathrooms 1,882 Sq. Ft. 2 Car Garage

Homesite 53, a plan 2 of the Duet Collection at Sterling Ranch, is a spacious duplex that offers approximately 1,882 sq. ft. of living space with 3 bedrooms and 2.5 bathrooms. Past the covered porch the entry leads into the great room. From there enter into the formal dining room with a sliding glass door leading to the covered Colorado outdoor room. Just beyond the dining room is the Kitchen, featuring a center island and to the right of the kitchen is a perfect sized pocket office.

Upstairs, the primary suite offers a luxurious ensuite bath with dual sinks, spa-like shower, and a walk-in closet. The second floor also includes two additional bedrooms, a loft, a full bath and laundry room. Design collection Christy 2 includes white cabinets, KitchenAid appliance package, white wood railings, and full basement. The home also comes with air conditioning, a tankless water heater, gas line to range and much more!