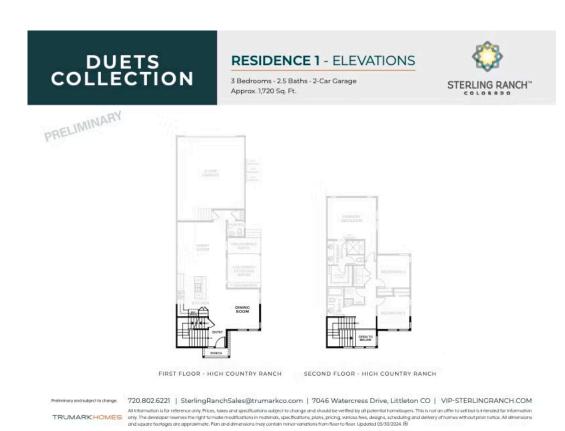

≥ 3 Bedrooms

2.5 Bathrooms

1,720 Sq. Ft.

2 Car Garage

#### Unlock Spring Savings! Year Fixed Rate As Low As 4.875% (4.896% APR)\* Learn More ->

Homesite 57 of the Duet Collection at Sterling Ranch is a spacious duplex that offers approximately 1,720 sq. ft. of living space with 3 bedrooms and 2.5 bathrooms. Past the covered porch the entry hallway leads into the large kitchen, featuring a center island overlooking the dining room. Head farther into the home and you will find the great room with a sliding glass door leading to the covered Colorado outdoor room and patio.

Upstairs, the primary suite offers a luxurious ensuite bath with dual sinks, spa-like shower, and a walk-in closet. The second floor also includes two additional bedrooms, a full bath and the laundry room. The unfinished basement provides more storage room.