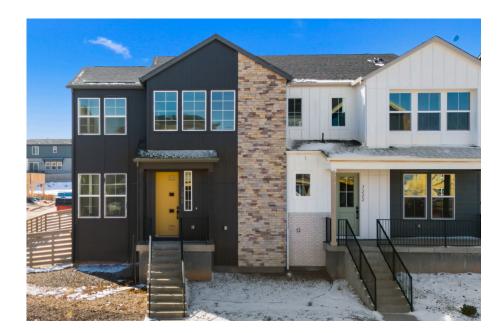

### 7228 Watercress Drive

LITTLETON, CO 80125

PRICE **\$624,900** 

**PLAN** 

Plan 1

**LOCATION** 

Duet at Sterling Ranch

**FEATURES** 

#### Unlock Spring Savings! Year Fixed Rate As Low As 4.875% (4.896% APR)\* Learn More ->

Homesite 57 of the Duet Collection at Sterling Ranch is a spacious duplex that offers approximately 1,720 sq. ft. of living space with 3 bedrooms and 2.5 bathrooms. Past the covered porch the entry hallway leads into the large kitchen, featuring a center island overlooking the dining room. Head farther into the home and you will find the great room with a sliding glass door leading to the covered Colorado outdoor room and patio.