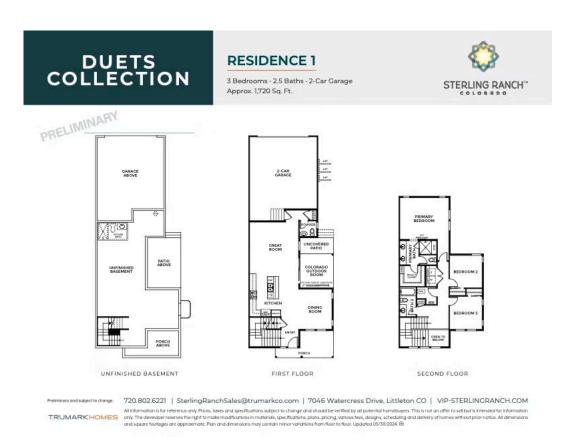

≥ 3 Bedrooms

2.5 Bathrooms

1,720 Sq. Ft.

2 Car Garage

#### Unlock Spring Savings! Year Fixed Rate As Low As 4.875% (4.896% APR)\* Learn More ->

Homesite 57 of the Duet Collection at Sterling Ranch is a spacious duplex that offers approximately 1,720 sq. ft. of living space with 3 bedrooms and 2.5 bathrooms. Past the covered porch the entry hallway leads into the large kitchen, featuring a center island overlooking the dining room. Head farther into the home and you will find the great room with a sliding glass door leading to the covered Colorado outdoor room and patio.

Upstairs, the primary suite offers a luxurious ensuite bath with dual sinks, spa-like shower, and a walk-in closet. The second floor also includes two additional bedrooms, a full bath and the laundry room. The unfinished basement provides more storage room.

Standard interior finishes of this home include white cabinets, Quartz countertops, medium-toned engineered flooring, and stainless-steel appliances with the Autumn 2 design package. The home also comes with air conditioning, a tankless water heater, gas line to range, and much more!