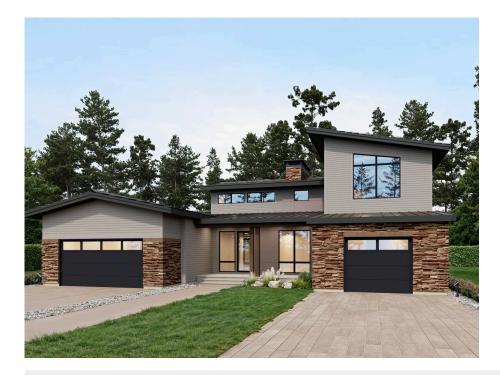

## **Residence 3**

THE SUMMIT AT CASTLE PINES

#### PRICE **\$2,060,000**

Residence 3 at The Summit at Castle Pines by Trumark Homes is a flexible single-story home offering 4,797 SQ. FT. of living space. The home features an inviting porch plus main floor study and main floor primary and secondary bedrooms. Past the entrance foyer is the grand room and kitchen, including a butler's pantry and center preparation island, plus an optional wet bar. The large island overlooks the dining and great rooms, complete with a grand fireplace and vaulted ceiling. The kitchen includes 42" craft cabinetry, quartz countertops with tile backsplash, and an extensive line of fit and finish options to complete your dream kitchen.