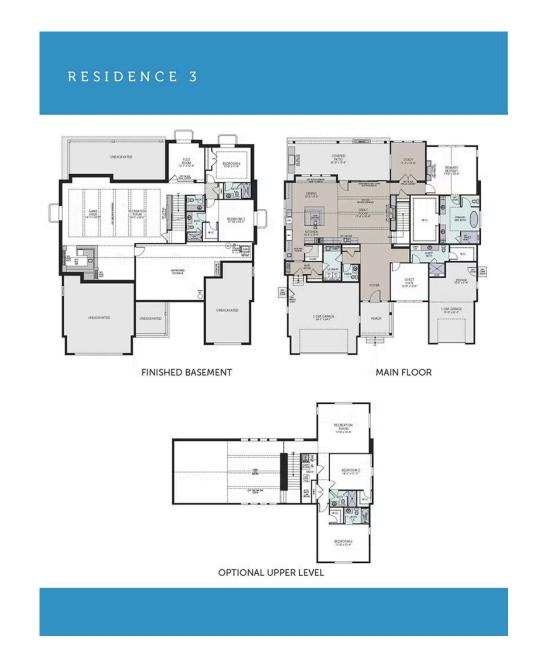

The standard finished basement includes an additional bedroom, bath and flex space. Add the optional second story for an additional two bedrooms and bathrooms, a rec room, and a second-floor deck or juliette balcony.

The 3-car split garage comes with an option to convert 1 garage section into a living suite. Additional basement options are available, such as a wet bar, home theatre, additional secondary bedrooms, and a lower level walk out. This home includes extensive engineered hardwood flooring in entry, kitchen, powder baths, living room, dining room, and halls (per plan), spacious 10-foot ceilings on the main floor and 9' on the upper floor and basement, insulated steel garage doors, tankless water heater, and much more!

## **Residence 3**

THE SUMMIT AT CASTLE PINES

**RESIDENCE 3** 