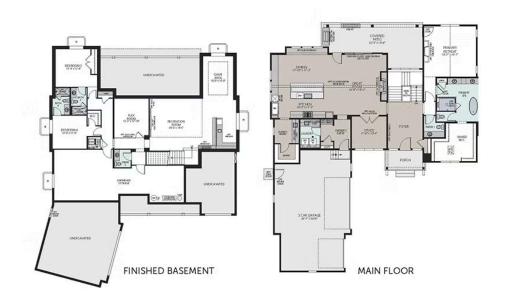

№ 3 Bedrooms

3.0 Bathrooms

**」** 4,096 Sq. Ft.

😝 3 Car Garage

Lot 15, a Residence 2 within the gated community of The Summit at Castle Pines by Trumark Homes, is a flexible single-story home offering 4,096 SQ. FT. of living space. Located on a corner lot within a cul-de-sac, the home features an inviting porch plus main floor study and primary bedroom. Past the entrance foyer is the kitchen, including a butler's pantry and center preparation island. The large island overlooks the dining and great rooms, complete with a grand fireplace and vaulted ceiling. The kitchen includes 42" craft cabinetry, Wolf Kitchen Appliances with 48" dual fuel range, Sub Zero 42" built in French door refrigerator, maple cabinets in Espresso and Quartz countertops.

The great room opens to the outdoor living area making indoor/outdoor entertaining a breeze. The main floor primary suite offers a contemporary, spa-like bathroom with dual sinks, walk-in shower, luxurious freestanding tub, and an expansive walk-in closet. Beautiful engineered hardwood floors are found throughout most of the main level.

The standard finished basement comes with two secondary bedrooms with an adjoining full bathroom perfect for guests, plus a powder room and wet bar. Residence 2 includes a 3-car side load garage, extensive engineered hardwood flooring throughout the entry/kitchen/living/dining, spacious 10-foot ceilings on the main floor and 9' on the upper floor and basement, insulated steel garage doors, tankless water heater, and much more!