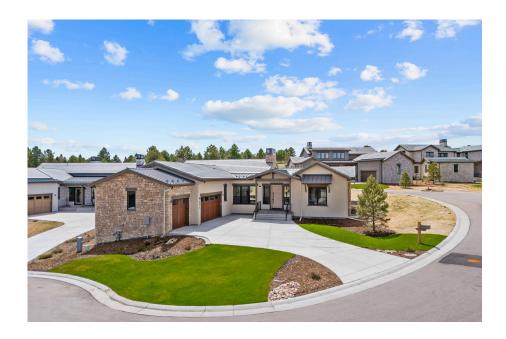

## 8015 Parnassus Place

**CASTLE PINES, CO 80108** 

PRICE **\$1,995,000** 

**PLAN** 

Residence 2

LOCATION

The Summit at Castle Pines

**FEATURES** 

№ 3 Bedrooms

3.0 Bathrooms

**」** 4,096 Sq. Ft.

😝 3 Car Garage

Lot 15, a Residence 2 within the gated community of The Summit at Castle Pines by Trumark Homes, is a flexible single-story home offering 4,096 SQ. FT. of living space. Located on a corner lot within a cul-de-sac, the home features an inviting porch plus main floor study and primary bedroom. Past the entrance foyer is the kitchen, including a butler's pantry and center preparation island. The large island overlooks the dining and great rooms, complete with a grand fireplace and vaulted ceiling. The kitchen includes 42" craft cabinetry, Wolf Kitchen Appliances with 48" dual fuel range, Sub Zero 42" built in French door refrigerator, maple cabinets in Espresso and Quartz countertops.