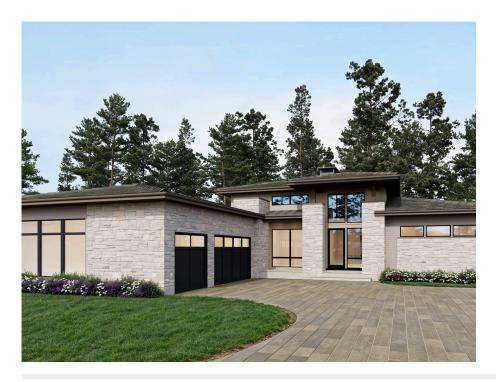

## **Residence 2**

THE SUMMIT AT CASTLE PINES

PRICE **\$1,950,000** 

FEATURES 3 Bedrooms 4 Bathrooms 4,116 Sq. Ft. 3 Car Garage

Residence 2 at The Summit at Castle Pines by Trumark Homes is a flexible single-story home offering 4,116 SQ. FT. of living space with three bedrooms and a finished basement. The home features an inviting porch plus main floor study and primary bedroom. Past the entrance foyer is the kitchen, including a butler's pantry and center preparation island, plus an optional wet bar. The large island overlooks the dining and great rooms, complete with a grand fireplace and vaulted ceiling. The kitchen includes 42" craft cabinetry, quartz countertops with tile backsplash, and an extensive line of fit and finish options to complete your dream kitchen.

The great room opens up to the outdoor living area, with an outdoor kitchen and fireplace, making indoor/outdoor entertaining a breeze. The main floor primary suite offers a contemporary, spa-like bathroom with dual sinks, walk-in shower, luxurious freestanding tub, and an expansive walk-in closet. Add a walk out balcony for the perfect place to enjoy your morning coffee or unwind at the end of the day.