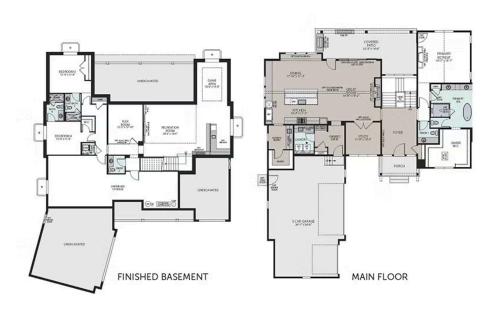

## **Residence 2**

THE SUMMIT AT CASTLE PINES

PRICE **\$1,950,000** 

FEATURES 3 Bedrooms 4 Bathrooms 4,116 Sq. Ft. 3 Car Garage

Residence 2 at The Summit at Castle Pines by Trumark Homes is a flexible single-story home offering 4,116 SQ. FT. of living space with three bedrooms and a finished basement. The home features an inviting porch plus main floor study and primary bedroom. Past the entrance foyer is the kitchen, including a butler's pantry and center preparation island, plus an optional wet bar. The large island overlooks the dining and great rooms, complete with a grand fireplace and vaulted ceiling. The kitchen includes 42" craft cabinetry, quartz countertops with tile backsplash, and an extensive line of fit and finish options to complete your dream kitchen.

The standard finished basement comes with two bedrooms each with an en suite bathroom, recreation room, flex and game room, powder room plus the option to add a wet bar. Residence 2 includes a 3-car side load garage, The home comes with extensive engineered hardwood flooring in entry, kitchen, powder baths, living room, dining room, and halls (per plan), spacious 10-foot ceilings on the main floor and 9' on the upper floor and basement, insulated steel garage doors, tankless water heater, and much more!