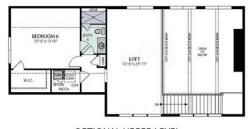

The main floor primary suite offers a contemporary, spa-like bathroom with dual sinks, a walk-in shower, and a luxurious freestanding tub. An expansive walk-in closet with access to the laundry room completes the primary suite. This home features the optional second-level pop-top with one bedroom, a recreation room and full bathroom, and a finished basement with two secondary bedrooms with an adjoining full bathroom. This beautifully appointed home is situated on a corner lot that backs to a greenbelt area.

## RESIDENCE 1

OPTIONAL UPPER LEVEL