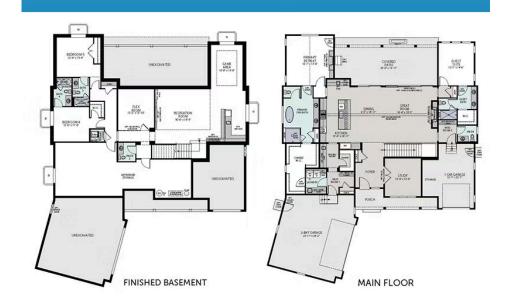

<u>▶</u> 5 Bedrooms

 $\stackrel{P}{\leftarrow}$  4.5 Bathrooms

5,024 Sq. Ft.

☐ 3 Car Garage

REPRESENTATIVE PHOTOS ADDED. Lot 14, a Residence 1 at The Summit at Castle Pines, is a flexible single-story home offering 5,024 SQ. FT. of living space. The home features an inviting porch with a study off the foyer. Past the entrance hall is the kitchen, including a butler's pantry, center preparation island, upgraded cabinets in white and espresso, Quartz countertops, Wolf appliances with 48" gas range, dishwasher, undercabinet microwave and a 42" built in Sub Zero refrigerator. The great room opens up to the outdoor kitchen and fireplace, making indoor/outdoor entertaining a breeze.. The finished basement includes two bedrooms, large living area and a wet bar. The large island overlooks the dining and great rooms, complete with a grand fireplace and vaulted ceiling.

The main floor primary suite offers a contemporary, spa-like bathroom with dual sinks, a walk-in shower, and a luxurious freestanding tub. An expansive walk-in closet with access to the laundry room completes the primary suite. This home features the optional second-level pop-top with one bedroom, a recreation room and full bathroom, and a finished basement with two secondary bedrooms with an adjoining full bathroom. This beautifully appointed home is situated on a corner lot that backs to a greenbelt area.

## **RESIDENCE 1**