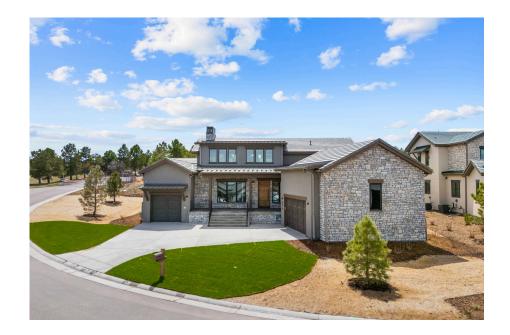

## 8014 Trinity Peak Lane

**CASTLE PINES, CO 80108** 

PRICE **\$2,399,000** 

**PLAN** 

Residence 1

LOCATION

The Summit at Castle Pines

**FEATURES** 

<u>▶</u> 5 Bedrooms

 $\stackrel{P}{\leftarrow}$  4.5 Bathrooms

5,024 Sq. Ft.

☐ 3 Car Garage

REPRESENTATIVE PHOTOS ADDED. Lot 14, a Residence 1 at The Summit at Castle Pines, is a flexible single-story home offering 5,024 SQ. FT. of living space. The home features an inviting porch with a study off the foyer. Past the entrance hall is the kitchen, including a butler's pantry, center preparation island, upgraded cabinets in white and espresso, Quartz countertops, Wolf appliances with 48" gas range, dishwasher, undercabinet microwave and a 42" built in Sub Zero refrigerator. The great room opens up to the outdoor kitchen and fireplace, making indoor/outdoor entertaining a breeze.. The finished basement includes two bedrooms, large living area and a wet bar. The large island overlooks the dining and great rooms, complete with a grand fireplace and vaulted ceiling.

The main floor primary suite offers a contemporary, spa-like bathroom with dual sinks, a walk-in shower, and a luxurious freestanding tub. An expansive walk-in closet with access to the laundry room completes the primary suite. This home features the optional second-level pop-top with one bedroom, a recreation room and full bathroom, and a finished basement with two secondary bedrooms with an adjoining full bathroom. This beautifully appointed home is situated on a corner lot that backs to a greenbelt area.