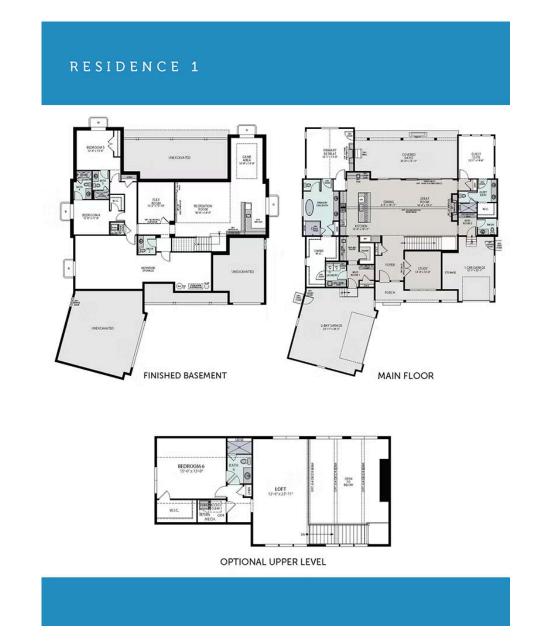

## **Residence 1**

THE SUMMIT AT CASTLE PINES

#### PRICE **\$2,040,000**

Residence 1 at The Summit at Castle Pines is a flexible single-story home offering 4,459 SQ. FT. of living space with four to six bedrooms. The home features an inviting porch with a study off the foyer. Past the entrance hall is the kitchen, including a butler's pantry and center preparation island, plus an optional wet bar. The large island overlooks the dining and great rooms, complete with a grand fireplace and vaulted ceiling. The kitchen includes 42" craft cabinetry, quartz countertops with tile backsplash, and an extensive line of fit and finish options to complete your dream kitchen.

The great room opens up to the outdoor living area, with an an outdoor kitchen and fireplace, making indoor/outdoor entertaining a breeze. The main floor primary suite offers a contemporary, spa-like bathroom with dual sinks, walk-in shower, and luxurious freestanding tub. An expansive walk-in closet with access to the laundry room completes the primary suite. The standard finished basement comes with two secondary bedrooms with an adjoining full bathroom. Additional basement options are available, such as a wet bar, additional bedroom with ensuite bath, and a lower level walk out.

The optional second level pop-top provides the flexibility to add 1-2 secondary bedrooms with a recreation room and full bathroom Residence 1 includes a 3-car split garage with an option to convert 1 garage section into a living suite. The home comes with extensive engineered hardwood flooring in entry, kitchen, powder baths, living room, dining room, and halls (per plan), spacious 10-foot ceilings on the main floor and 9' on the upper floor and basement, insulated steel garage doors, tankless water heater, and much more!