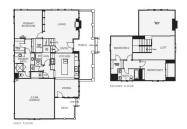

### COTTAGE C FLOOR PLAN

#### **FEATURES**

**№** 3 Bedrooms

2 Bathrooms

¶ 1,961 Sq. Ft.

😝 2 Car Garage

The Strand's Cottage C is an expansive floor plan offering approx. 1,961 Sq. Ft. of living space. A large porch, perfect for enjoying the Loch Lomond Marina's sea breeze, leads into a spacious entry and great room complete with a sophisticated fireplace. The open kitchen includes recessed-panel Beech Shaker cabinetry with your choice of 3 stained finishes, and chrome knobs, granite kitchen countertops, kitchen appliance package with 30" range, microwave, and dishwasher. The floor plan features 3 bedrooms, 2 ½ bathrooms, a laundry room, and access to the home's two-car garage.

Upstairs you will find the loft and the two secondary bedrooms. This home also comes with your choice of two luxury vinyl plank flooring at entry, kitchen, and bathrooms, carpet in bedrooms, Kohler and Sterling Brella plumbing features, and much more!