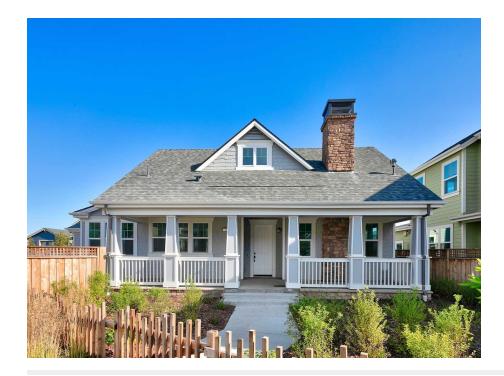

## Cottage Residence C

THE STRAND

#### **FEATURES**

**№** 3 Bedrooms

2 Bathrooms

¶ 1,961 Sq. Ft.

😝 2 Car Garage

The Strand's Cottage C is an expansive floor plan offering approx. 1,961 Sq. Ft. of living space. A large porch, perfect for enjoying the Loch Lomond Marina's sea breeze, leads into a spacious entry and great room complete with a sophisticated fireplace. The open kitchen includes recessed-panel Beech Shaker cabinetry with your choice of 3 stained finishes, and chrome knobs, granite kitchen countertops, kitchen appliance package with 30" range, microwave, and dishwasher. The floor plan features 3 bedrooms, 2 ½ bathrooms, a laundry room, and access to the home's two-car garage.

Upstairs you will find the loft and the two secondary bedrooms. This home also comes with your choice of two luxury vinyl plank flooring at entry, kitchen, and bathrooms, carpet in bedrooms, Kohler and Sterling Brella plumbing features, and much more!