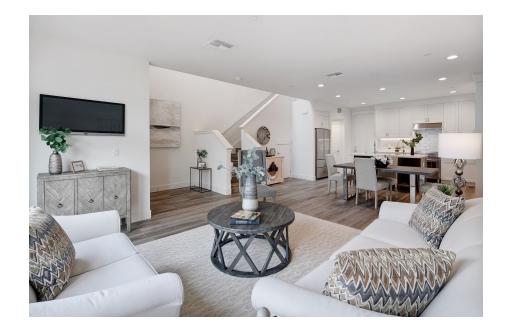

<u>▶</u> 3 Bedrooms

2.5 Bathrooms

🖳 1,785 Sq. Ft.

😝 2 Car Garage

Homesite 69 at The Strand at Loch Lomond Marina by Trumark Homes offers 1,785 Sq. Ft. of living space with partial water views. The two-story townhome features an open-ceiling entryway with a gourmet kitchen. This kitchen is complete with a center preparation island including dual sinks overlooking the spacious dining and living room area. The kitchen includes upgraded cabinetry with glass doors and lighting, chrome knobs, upgraded granite kitchen countertops with a 6" designer backsplash, a Bertazzoni Master Series kitchen appliance package with a 30" range microwave, and a dishwasher. Upstairs you'll find two secondary bedrooms and a bathroom. The primary suite includes a stunning, spalike bathroom with dual sinks, a walk-in shower, and a bathtub. This bathroom is complete with a contemporary walk-in closet and beautiful barn doors. The primary bedroom also features mesmerizing glass windows along with a glass door that walks out to a Juliet balcony ready for you to take in the Loch Lomond Marina breeze! This flexible plan comes with luxury vinyl plank flooring at entry, kitchen, and bathrooms, carpet in bedrooms, Kohler plumbing features, 220 Elect Plate for EV charging station, and much more! Book your tour today!

REPRESENTATIVE PHOTOS ADDED.