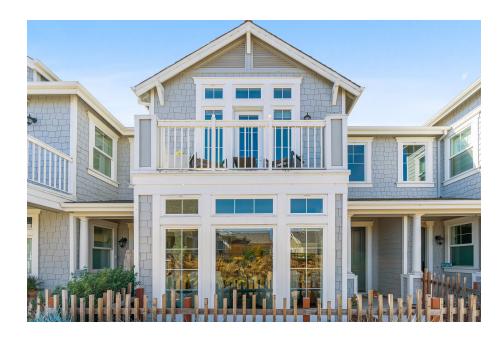

<u>▶</u> 3 Bedrooms

2.5 Bathrooms

🖳 1,843 Sq. Ft.

😝 2 Car Garage

Homesite 70 at The Strand at Loch Lomond Marina by Trumark Homes offers 1,843 Sq. Ft. of living space with partial water views. The two-story townhome features an open-ceiling entryway with a gourmet kitchen. This kitchen is complete with a center preparation island including dual sinks overlooking the spacious dining and living room area. The kitchen includes upgraded cabinetry with glass doors and lighting, chrome knobs, upgraded granite kitchen countertops with a 6" designer backsplash, a Bertazzoni Master Series kitchen appliance package with a 30" range microwave, and a dishwasher. Upstairs you'll find two secondary bedrooms and a bathroom. The primary suite includes a stunning, spalike bathroom with dual sinks, a walk-in shower, and a bathtub. This bathroom is complete with a contemporary walk-in closet and beautiful barn doors. The primary bedroom also features large mesmerizing glass windows along with a glass door that walks out to a balcony ready for you to take in the Loch Lomond Marina breeze! This flexible plan comes with luxury vinyl plank flooring at entry, kitchen, and bathrooms, carpet in bedrooms, Kohler plumbing features, 220 Elect Plate for EV charging station, and much more! Book your tour today!

REPRESENTATIVE PHOTOS ADDED.

REPRESENTATIVE PHOTOS ADDED