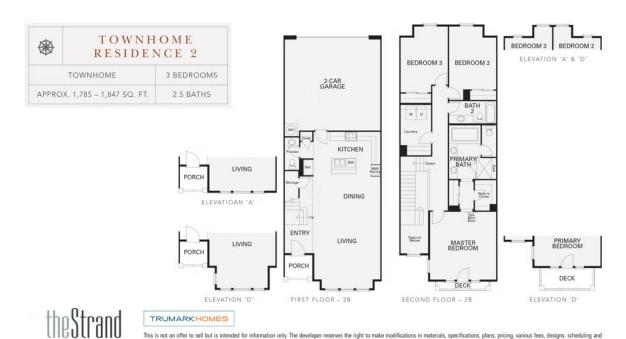

### **RESIDENCE 2 FLOORPLAN**

<u>▶</u> 3 Bedrooms

2.5 Bathrooms

🖳 1,843 Sq. Ft.

😝 2 Car Garage

Homesite 70 at The Strand at Loch Lomond Marina by Trumark Homes offers 1,843 Sq. Ft. of living space with partial water views. The two-story townhome features an open-ceiling entryway with a gourmet kitchen. This kitchen is complete with a center preparation island including dual sinks overlooking the spacious dining and living room area. The kitchen includes upgraded cabinetry with glass doors and lighting, chrome knobs, upgraded granite kitchen countertops with a 6" designer backsplash, a Bertazzoni Master Series kitchen appliance package with a 30" range microwave, and a dishwasher. Upstairs you'll find two secondary bedrooms and a bathroom. The primary suite includes a stunning, spalike bathroom with dual sinks, a walk-in shower, and a bathtub. This bathroom is complete with a contemporary walk-in closet and beautiful barn doors. The primary bedroom also features large mesmerizing glass windows along with a glass door that walks out to a balcony ready for you to take in the Loch Lomond Marina breeze! This flexible plan comes with luxury vinyl plank flooring at entry, kitchen, and bathrooms, carpet in bedrooms, Kohler plumbing features, 220 Elect Plate for EV charging station, and much more! Book your tour today!