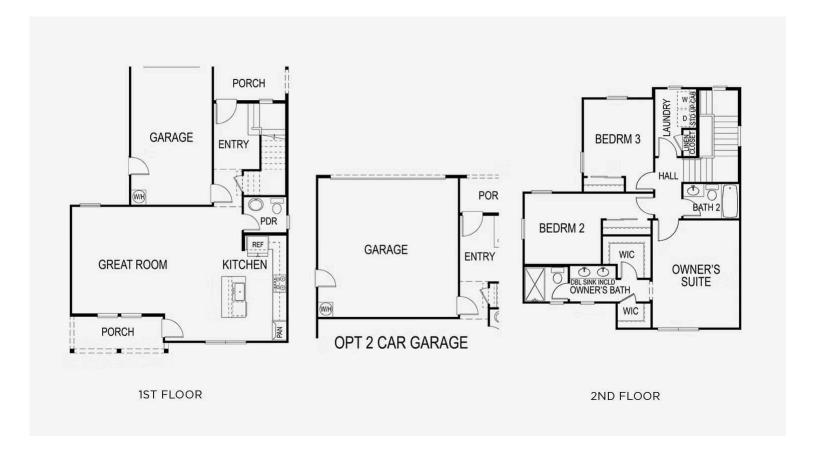

#### **FEATURES**

№ 3 Bedrooms

2 Ba, 1 Half Ba

[**]** 1,609 Sq. Ft.

角 1 Car Garage

Introducing the Islay Plan 2 at Avila Ranch, a brilliant two-story home spanning 1,609 square feet that features an open design and plenty of room for the family. The first floor beckons with an inviting entryway leading to a spacious great room, a versatile space perfect for entertainment and relaxation. Strategically positioned adjacent to the great room is a kitchen equipped with modern appliances, center preparation island, a pantry for storage, and access to a charming porch ideal for entertaining or enjoying your morning coffee.

Upstairs, the owner's suite, a tranquil enclave on this level, boasts a private bathroom and two walk-in closets, ensuring a restful retreat. Two additional bedrooms provide comfortable accommodations for guests. A well-placed bathroom serves these bedrooms, maintaining privacy and convenience. The practical design is further emphasized by the inclusion of a laundry room, with the option to add cabinets, making household chores effortless.