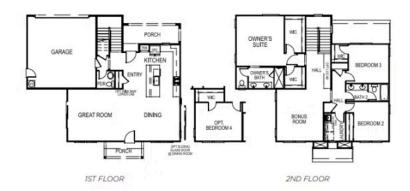

### **FEATURES**

№ 3 - 4 Bedrooms

2 Ba, 1 Half Ba

2,273 Sq. Ft.

😝 2 Car Garage

Welcome to the exquisite Estero Plan 4 at Avila Ranch, a thoughtfully designed new construction home that seamlessly combines elegance with functionality. Spanning 2,273 square feet of living space, this residence boasts a perfect balance of spaciousness and intimacy. The main floor welcomes you with an open-concept living and dining area, complemented by a well-appointed kitchen featuring modern appliances and a generous island. Upstairs, offers a versatile bonus room, ideal for a home office, playroom, or an additional bedroom, providing flexibility to suit your lifestyle.

Ascending the staircase leads to the second floor, where you'll find 3 to 4 bedrooms, including a luxurious primary suite with an en-suite bathroom. The Estero Plan 4 features 2.5 bathrooms, each designed with contemporary finishes. The convenience of a 2-car garage completes this residence, offering secure parking and additional storage space. With its thoughtful layout and stylish finishes, the Estero Plan 4 at Avila Ranch is not just a house; it's a home designed to enhance and embrace every aspect of modern living.

#### ESTERO PLAN 4

2,273 Sq. Ft. | 3-4 Bedrooms | 2.5 Bathrooms | Bonus Room | 2 Car Garage