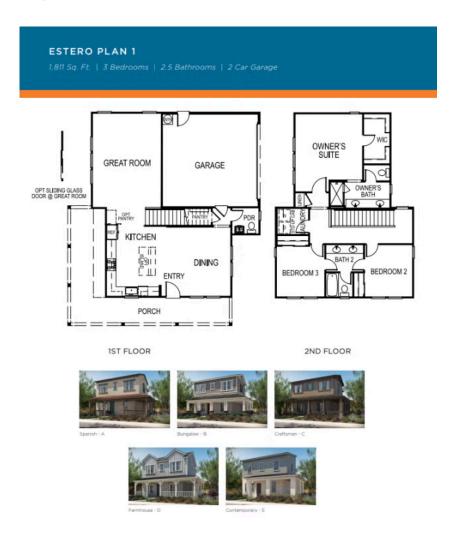

#### **FEATURES**

№ 3 Bedrooms

 $\stackrel{\sim}{-}$  2.5 Bathrooms

🖳 1,811 Sq. Ft.

2 Car Garage

Introducing the Estero Plan 1 at Avila Ranch, a masterpiece of contemporary living in the heart of San Luis Obispo. This new construction home welcomes you with a thoughtfully designed floor plan spanning 1,811 square feet, offering a perfect balance of style and functionality. With 3 bedrooms and 2.5 bathrooms, this residence is tailored for modern families seeking comfort and convenience. The spacious two-car garage ensures ample parking and storage space, seamlessly integrating practicality into the design.

Step inside and discover an open-concept layout that maximizes natural light and enhances the sense of space. The Estero Plan 1 is meticulously crafted to meet the demands of a dynamic lifestyle, with attention to detail evident in every corner. This home provides an exceptional opportunity to own a piece of Avila Ranch, where architectural sophistication meets affordability. Experience the epitome of contemporary living in a residence that reflects the vibrant spirit of San Luis Obispo.