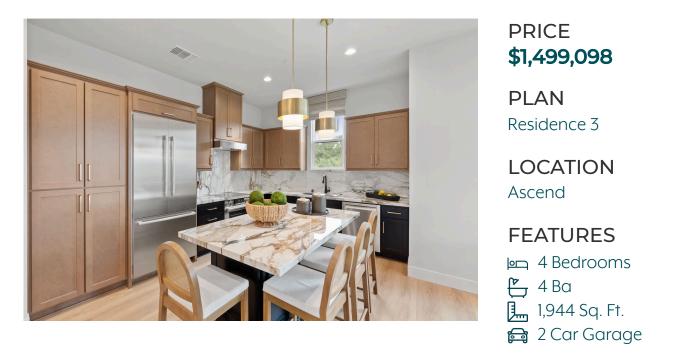

## 997 Harcot Court

SAN JOSE, CA 95133

Homesite 16 at Ascend is an expansive three-story townhome offering approximately 1,944 Sq. Ft. of living space that will be move in ready in Oct /Nov .

## KEY FEATURES INCLUDE WHIRLPOOL STAINLESS STEEL KITCHEN APPLIANCES, AND UPGRADED ELECTRIC THROUGHOUT.

UPON ENTRY, YOU ARE GREETED WITH STAIRS UP TO THE MAIN LIVING ALONG WITH A SECONDARY BEDROOM, BATHROOM AND ACCESS TO THE GARAGE. THE SECOND FLOOR FEATURES A GOURMET KITCHEN, INCLUDING A CENTER PREPARATION ISLAND OVERLOOKING THE DINING ARE, LIVING ROOM, AND DECK. THE KITCHEN INCLUDES RECESSED-PANEL BEECH SHAKER CABINETRY, CHROME KNOBS, GRANITE SLAB KITCHEN COUNTERTOPS WITH A 6" BACKSPLASH. BEYOND THE KITCHEN IS A SECONDARY BEDROOM, COMPLETE WITH A BATHROOM AND CLOSET. THE THIRD FLOOR FEATURES AN ADDITIONAL SECONDARY BEDROOM WITH A WALK-IN CLOSET AND AN ENSUITE FULL BATH. DOWN THE HALL IS THE SPACIOUS PRIMARY SUITE WITH A STUNNING SPA-LIKE BATHROOM WITH DUAL SINKS, A LARGE WALK-IN SHOWER, AND A SPACIOUS WALK-IN CLOSET. THIS HOME ALSO COMES