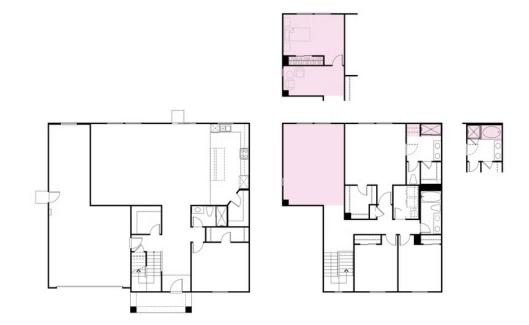

#### Sold Out!

With 2,825 sq. ft. of thoughtfully planned living space, Navarra Plan 2 at Rancho Palma two-story floor plan is all about modern conveniences. Head past the charming porch and through the foyer and you'll find an expansive great room, open kitchen, and storage space. The gourmet kitchen has an option for a center preparation island, dual sinks, and spacious pantry. Upstairs, the second floor includes a generous loft space and two secondary bedrooms. This floor is complete with a contemporary primary bedroom and a stunning, spa-like bathroom including dual sinks and an expansive walk-in closet.