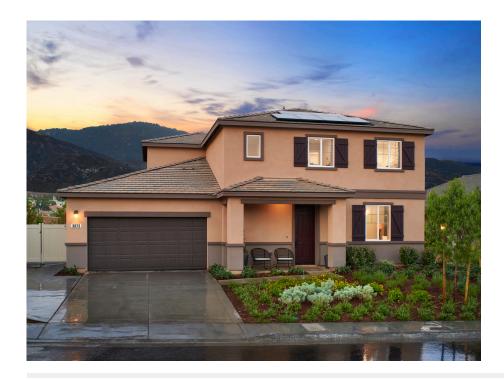

## Rioja Plan 5

**RANCHO PALMA** 

#### **FEATURES**

⊌ 4 Bedrooms

**₽** 3 Ba

2,825 Sq. Ft.

☐ 3 Car Garage

#### Sold Out!

With 2,825 sq. ft. of thoughtfully planned living space, Navarra Plan 2 at Rancho Palma two-story floor plan is all about modern conveniences. Head past the charming porch and through the foyer and you'll find an expansive great room, open kitchen, and storage space. The gourmet kitchen has an option for a center preparation island, dual sinks, and spacious pantry. Upstairs, the second floor includes a generous loft space and two secondary bedrooms. This floor is complete with a contemporary primary bedroom and a stunning, spa-like bathroom including dual sinks and an expansive walk-in closet.

# Rioja Plan 5

RANCHO PALMA