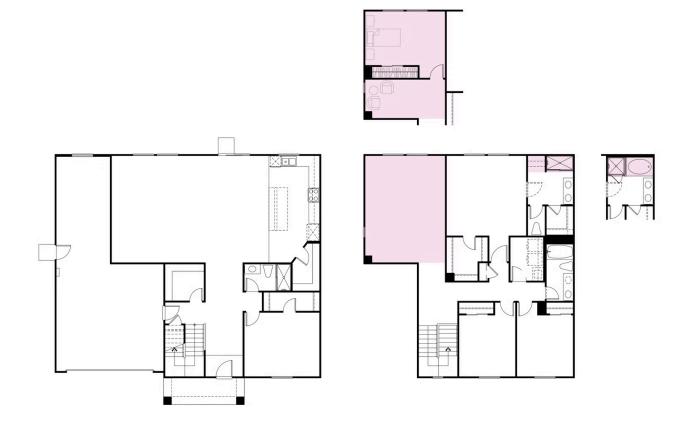

#### **FEATURES**

⊌ 4 Bedrooms

**₽** 3 Ba

2,825 Sq. Ft.

☐ 3 Car Garage

#### Sold Out!

With 2,825 sq. ft. of thoughtfully planned living space, Navarra Plan 2 at Rancho Palma two-story floor plan is all about modern conveniences. Head past the charming porch and through the foyer and you'll find an expansive great room, open kitchen, and storage space. The gourmet kitchen has an option for a center preparation island, dual sinks, and spacious pantry. Upstairs, the second floor includes a generous loft space and two secondary bedrooms. This floor is complete with a contemporary primary bedroom and a stunning, spa-like bathroom including dual sinks and an expansive walk-in closet.