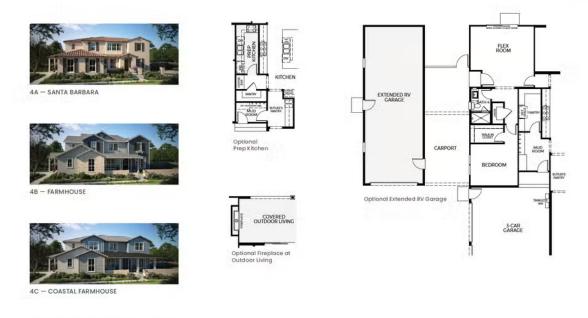

Additional features include an optional extended RV garage or an optional large prep kitchen, tankless water heater, insulated garage doors, and much more!

Convenience and elevated living come together beautifully here.