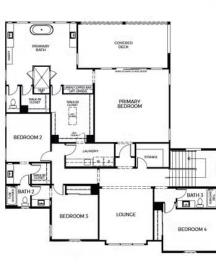

A large, light-filled flex room off the front of the home with optional french doors is perfect for a home office. The gourmet kitchen features a large center island with plenty of space for seating, premium stainless steel Dacor appliances, quartz countertops, a convenient butler's pantry with wine storage. Just off the kitchen is the great room, complete with a modern fireplace and an optional sliding glass door leading to the covered outdoor room, a space perfect for year-round entertaining. A flex room and bedroom with a walk in closet completes the first floor. The second floor includes 4 bedrooms and a lounge area. The primary bedroom is your ultimate retreat, with a luxurious bath and freestanding tub, and a covered deck to enjoy your morning coffee.

### **GET IN TOUCH** (925) 281-3227

SECOND FLOOR

PRELIMINARY AND SUBJECT TO CHANGE