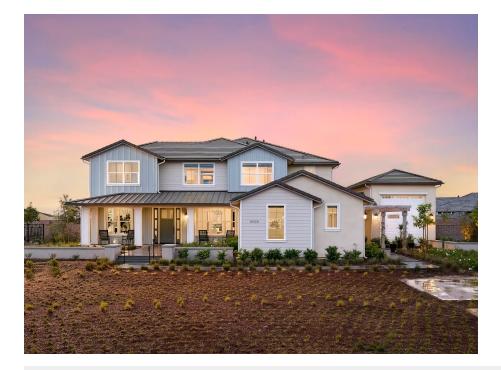

# Plan 4 VISTAS AT MOCKINGBIRD CANYON

FEATURES 5 Bedrooms 4 Bathrooms 5,013 Sq. Ft. 3 Car Garage 1 Flex

The largest floor plan at Vistas at Mockingbird Canyon, Plan 4 features 5,013 square feet, 5 bedrooms, 4.5 baths, and 1 flex room, with stylish spaces designed for entertaining.

A large, light-filled flex room off the front of the home with optional french doors is perfect for a home office. The gourmet kitchen features a large center island with plenty of space for seating, premium stainless steel Dacor appliances, quartz countertops, a convenient butler's pantry with wine storage. Just off the kitchen is the great room, complete with a modern fireplace and an optional sliding glass door leading to the covered outdoor room, a space perfect for year-round entertaining. A flex room and bedroom with a walk in closet completes the first floor. The second floor includes 4 bedrooms and a lounge area. The primary bedroom is your ultimate retreat, with a luxurious bath and freestanding tub, and a covered deck to enjoy your morning coffee.