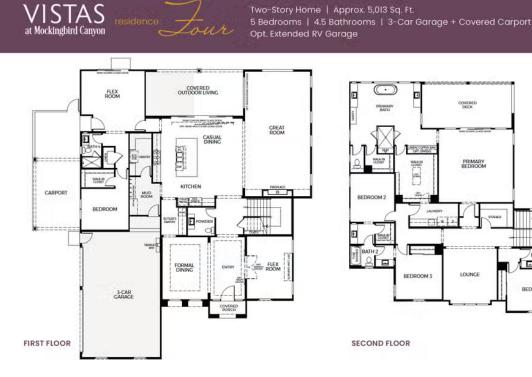

# Plan 4 VISTAS AT MOCKINGBIRD CANYON

FEATURES 5 Bedrooms 4 Bathrooms 5,013 Sq. Ft. 3 Car Garage 1 Flex

The largest floor plan at Vistas at Mockingbird Canyon, Plan 4 features 5,013 square feet, 5 bedrooms, 4.5 baths, and 1 flex room, with stylish spaces designed for entertaining.

A large, light-filled flex room off the front of the home with optional french doors is perfect for a home office. The gourmet kitchen features a large center island with plenty of space for seating, premium stainless steel Dacor appliances, quartz countertops, a convenient butler's pantry with wine storage. Just off the kitchen is the great room, complete with a modern fireplace and an optional sliding glass door leading to the covered outdoor room, a space perfect for year-round entertaining. A flex room and bedroom with a walk in closet completes the first floor. The second floor includes 4 bedrooms and a lounge area. The primary bedroom is your ultimate retreat, with a luxurious bath and freestanding tub, and a covered deck to enjoy your morning coffee.

Additional features include an optional extended RV garage or an optional large prep kitchen, tankless water heater, insulated garage doors, and much more!

Convenience and elevated living come together beautifully here.

#### GET IN TOUCH (925) 281-3227

VISTAS at Mockingbird Canyon Two-Story Home | Approx. 5,013 Sq. Ft. 5 Bedrooms | 4.5 Bathrooms | 3-Car Garage + Covered Carport Opt. Extended RV Garage

| PRELIMINARY AND SUBJECT TO CHANGE                                                                                                                                                                                                                                                                                                                                                      |                        |                         |
|----------------------------------------------------------------------------------------------------------------------------------------------------------------------------------------------------------------------------------------------------------------------------------------------------------------------------------------------------------------------------------------|------------------------|-------------------------|
| SALES GALLERY<br>16426 Ginger Creek Drive, Riverside, CA 92504 VistosVIP.com                                                                                                                                                                                                                                                                                                           | VistasSales@TrumarkHom | es.com   (951) 384-2457 |
| This is not an offer to sell but is intended for information only. The developer reserves the right to make modifications to materials, specifications, plans, pricing, various lees, designs,<br>lootage is approximate. Renderings are artist's conceptions and do not represent actual homesites. Plan may contain minor variations from floor to floor. CA DRE license #0187720; @ |                        | RUMARKHOMES             |
|                                                                                                                                                                                                                                                                                                                                                                                        |                        |                         |