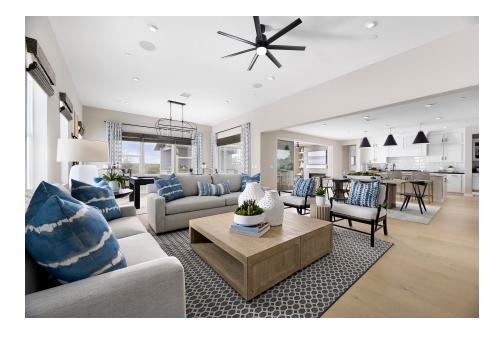

#### GET IN TOUCH (925) 281-3227

**RIVERSIDE, CA 92504** 

PRICE **\$1,417,494** 

PLAN Plan 3

LOCATION Vistas at Mockingbird Canyon

FEATURES 5 Bedrooms 4.5 Bathrooms 4,905 Sq. Ft. 3 Car Garage

Plan 3 at Vistas at Mockingbird Canyon in Riverside, CA, spans 4,905 sq. ft., featuring 5 bedrooms, one flex space, 4.5 bathrooms, and a three-car garage. Key highlights include a ground-floor secondary suite, a primary suite with a covered deck and large walk in closet, a mudroom/hobby room, and a second floor lounge area. This plan offers a blend of convenience and luxury, suitable for various lifestyles.

Truly a home for enthusiasts of every kind, Plan 3 offers up a little bit of everything: from the convenience of a ground-floor suite to the privacy of four top-floor bedrooms. Enjoy elevated touches throughout the home, such as a butler's pantry, space for a coffee bar in the primary suite, and even a mudroom/hobby room off the garage.