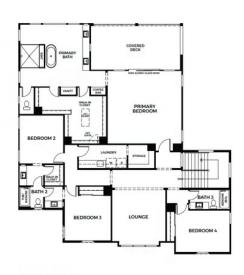

#### GET IN TOUCH (925) 281-3227

**RIVERSIDE, CA 92504** 

PRICE **\$1,417,494** 

PLAN Plan 3

LOCATION Vistas at Mockingbird Canyon

FEATURES 5 Bedrooms 4.5 Bathrooms 4,905 Sq. Ft. 3 Car Garage

Plan 3 at Vistas at Mockingbird Canyon in Riverside, CA, spans 4,905 sq. ft., featuring 5 bedrooms, one flex space, 4.5 bathrooms, and a three-car garage. Key highlights include a ground-floor secondary suite, a primary suite with a covered deck and large walk in closet, a mudroom/hobby room, and a second floor lounge area. This plan offers a blend of convenience and luxury, suitable for various lifestyles.

Truly a home for enthusiasts of every kind, Plan 3 offers up a little bit of everything: from the convenience of a ground-floor suite to the privacy of four top-floor bedrooms. Enjoy elevated touches throughout the home, such as a butler's pantry, space for a coffee bar in the primary suite, and even a mudroom/hobby room off the garage.

# 16008 New Canaan Court

GET IN TOUCH (925) 281-3227

**RIVERSIDE, CA 92504** 

Two-Story Home | Approx. 4,905 Sq. Ft. 5 Bedrooms | 4.5 Bathrooms | 3-Car Garage Opt. 3-Car Garage with Tandem Space

SECOND FLOOR