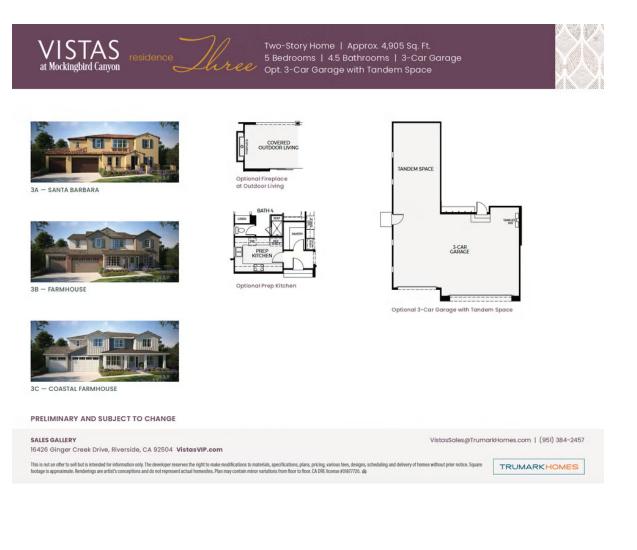

# 16008 New Canaan Court

GET IN TOUCH (925) 281-3227

**RIVERSIDE, CA 92504** 

Two-Story Home | Approx. 4,905 Sq. Ft. 5 Bedrooms | 4.5 Bathrooms | 3-Car Garage Opt. 3-Car Garage with Tandem Space

SECOND FLOOR

PRELIMINARY AND SUBJECT TO CHANGE

#### SALES GALLERY

16426 Ginger Creek Drive, Riverside, CA 92504 VistasVIP.com

This is not an offer to sell but is intended for information only. The developer reserves the right to make modifications to materials, specifications, plans, pricing, various fees, designs, scheduling and delivery of homes without prior notice. Square footage is approximate. Renderings are artist's conceptions and do not represent actual homesites. Plan may contain minor variations from floor to floor. CA ORE license #01877720.

VistasSales@TrumarkHomes.com | (951) 384-2457