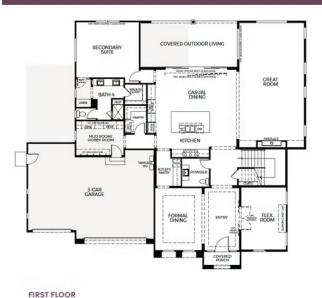

#### GET IN TOUCH (925) 281-3227

**RIVERSIDE, CA 92504** 

PRICE **\$1,417,494** 

PLAN Plan 3

LOCATION Vistas at Mockingbird Canyon

FEATURES 5 Bedrooms 4.5 Bathrooms 4,905 Sq. Ft. 3 Car Garage

Plan 3 at Vistas at Mockingbird Canyon in Riverside, CA, spans 4,905 sq. ft., featuring 5 bedrooms, one flex space, 4.5 bathrooms, and a three-car garage. Key highlights include a ground-floor secondary suite, a primary suite with a covered deck and large walk in closet, a mudroom/hobby room, and a second floor lounge area. This plan offers a blend of convenience and luxury, suitable for various lifestyles.

Truly a home for enthusiasts of every kind, Plan 3 offers up a little bit of everything: from the convenience of a ground-floor suite to the privacy of four top-floor bedrooms. Enjoy elevated touches throughout the home, such as a butler's pantry, space for a coffee bar in the primary suite, and even a mudroom/hobby room off the garage.