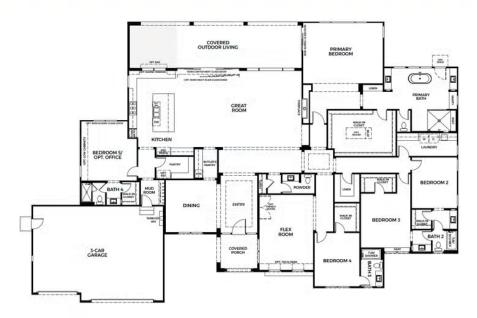

## **FEATURES**

<u>□</u> 5 Bedrooms

4 Bathrooms

4,648 Sq. Ft.

😝 3 Car Garage

[] 1 Flex

Along with five bedrooms to keep both residents and guests comfortable, the work-from-home crowd will love the flex room with an optional tech desk. On weekends, you'll play the role of effortless host, from whipping up a five-star meal in your state-of-the-art kitchen, chatting over drinks across your spacious kitchen island or open-concept great room to enjoying an alfresco meal in your stylish covered outdoor living space.