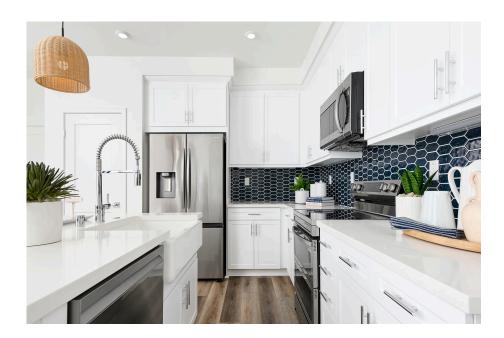

≥ 2 Bedrooms

2.5 Bathrooms

1,278 Sq. Ft.

2 Car Garage

Plan Two at Willow at Rienda Village is a captivating two-story townhome offering 1,278 sq. ft. of living space with 2 bedrooms and 2.5 bathrooms. On the first floor, an impressive open-concept layout features a great room, and modern kitchen with a center preparation island and Samsung 30" appliances, including an electric range, microwave and dishwasher. The kitchen also includes Quartz countertops with full-height backsplash at range and 6" backsplash throughout. A convenient powder room just off the kitchen completes the main floor.