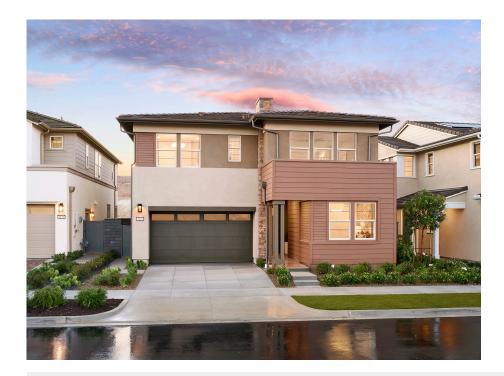

## SAPPHIRE AT RIENDA

PRICE **\$1,567,156** 

## **FEATURES**

№ 4 Bedrooms

**№** 3 Ba

2,823 Sq. Ft.

😝 2 Car Garage

[] 1 Flex

Plan 3 at Sapphire at Rienda offers about 2,823 sq. ft. of comfortable and flexible living space.

- 4 bedrooms and 3 bathrooms, plus a bonus room that can be turned into a 5th bedroom with an extra bath
- First-floor guest bedroom with full bath, perfect for visitors or family
- Open layout connecting the great room, dining area, and kitchen with an oversized island and walk-in pantry
- Quality finishes throughout the home
- Large bonus room upstairs, great for a game room or extra living space
- Primary suite with walk-in closet and bathroom featuring double sinks, soaking tub, and spacious shower
- Upstairs laundry room, tech center, and plenty of storage