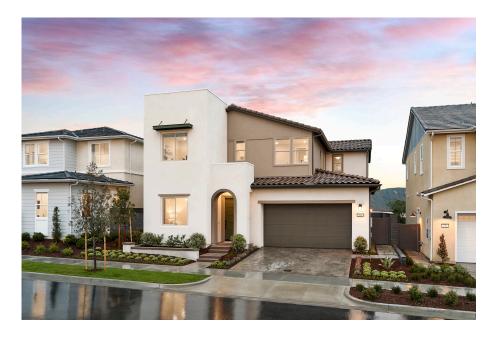

## 453 Botanic Way

**RANCHO MISSION VIEJO, CA 92694** 

GET IN TOUCH (949) 676-6377

PRICE **\$1,730,425** 

**PLAN** Plan 3

LOCATION Lotus at Rienda

FEATURES 4 Bedrooms 4 Ba, 1 Half Ba 3,129 Sq. Ft. 2 Car Garage

Elevate your everyday and lifestyle in Rancho Mission Viejo's premier single family detached new home community - Lotus! The Lotus Plan 3, is the largest floor plan in the Lotus Collection, offering approximately 3,129 square feet of elegant living space. Featuring 4 bedrooms, 4.5 bathrooms, a loft, and a 2-car garage, this home is thoughtfully designed for comfort and convenience. Expansive open-concept living areas include a stunning great room, modern kitchen with large walk-in pantry, and dining space that seamlessly connects to the outdoors, where a cozy outdoor gas fireplace awaits in the California Room. A main-floor bedroom with a private bath and walk-in closet is ideal for guests, while most upstairs bedrooms include their own walk-in closet. With a luxurious primary suite and multiple storage areas, Plan 3 is perfect for growing families and avid entertainers.