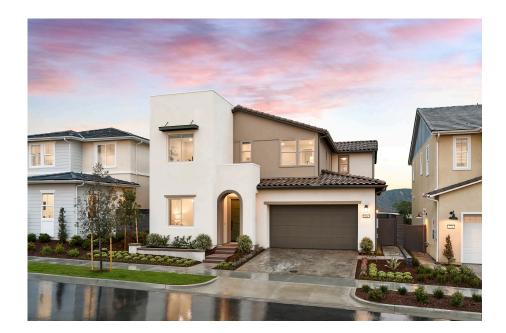

## **463 Botanic Way**

**RANCHO MISSION VIEJO, CA 92694** 

PRICE **\$1,714,911** 

**PLAN** 

Plan 2

LOCATION
Lotus at Rienda

**FEATURES** 

⊌ 4 Bedrooms

3.5 Bathrooms

3,057 Sq. Ft.

2 Car Garage

Plan 2 brings a sophisticated balance of comfort and functionality, offering approximately 3,057 square feet of living space with 4 to 5 bedrooms, 3.5 bathrooms, a sitting room, loft, and a 2-car garage. This thoughtfully designed two-story layout features a main-level bedroom, perfect for guests or multi-generational living. The chef-inspired kitchen flows seamlessly into the dining area and expansive great room, all opening to a charming covered patio. Upstairs, a versatile loft offers space to relax or entertain—or can be converted into a fifth bedroom. The spacious primary suite boasts a private sitting area, dual walk-in closets, and a spa-like bath with dual vanities.