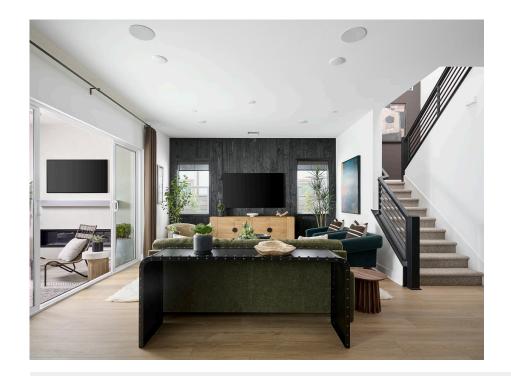

## **FEATURES**

№ 4 - 5 Bedrooms

3 Ba, 1 Half Ba

3,057 Sq. Ft.

😝 2 Car Garage

Plan 2 brings a sophisticated balance of comfort and functionality, offering approximately 3,057 square feet of living space with 4 to 5 bedrooms, 3.5 bathrooms, a sitting room, loft, and a 2-car garage. This thoughtfully designed two-story layout features a main-level bedroom, perfect for guests or multi-generational living. The chef-inspired kitchen flows seamlessly into the dining area and expansive great room, all opening to a charming covered patio. Upstairs, a versatile loft offers space to relax or entertain—or can be converted into a fifth bedroom. The spacious primary suite boasts a private sitting area, dual walk-in closets, and a spa-like bath with dual vanities.