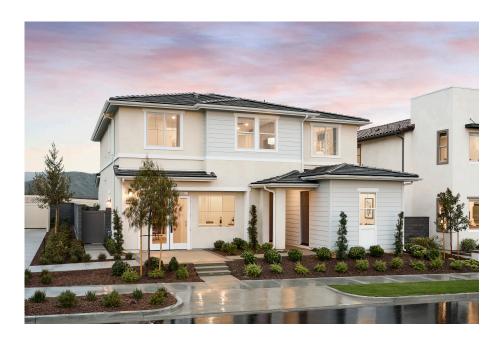

## 512 Botanic Way

RANCHO MISSION VIEJO, CA 92694

PRICE **\$1,666,852** 

PLAN

Plan 1

LOCATION
Lotus at Rienda

**FEATURES** 

№ 3 Bedrooms

3.0 Bathrooms

2,769 Sq. Ft.

2 Car Garage

Discover comfort and versatility in Plan 1, offering approximately 2,769 square feet of thoughtfully designed living space. With up to 5 bedrooms, 3 bathrooms, a loft, and a 2-car garage with dedicated golf cart storage, this home is tailored for modern lifestyles. The open-concept first floor features a spacious great room that seamlessly connects to the gourmet kitchen and dining area—ideal for entertaining or relaxing evenings. This home includes a fireplace in the great room, upgraded cabinets, countertops, backsplash, hardware, plumbing fixtures, and electrical. The standard den has been thoughtfully converted into a fourth bedroom, while the upstairs loft offers the flexibility to become a fifth bedroom if desired. The luxurious primary suite, multiple walk-in closets, and covered patio make this home as functional as it is stylish.